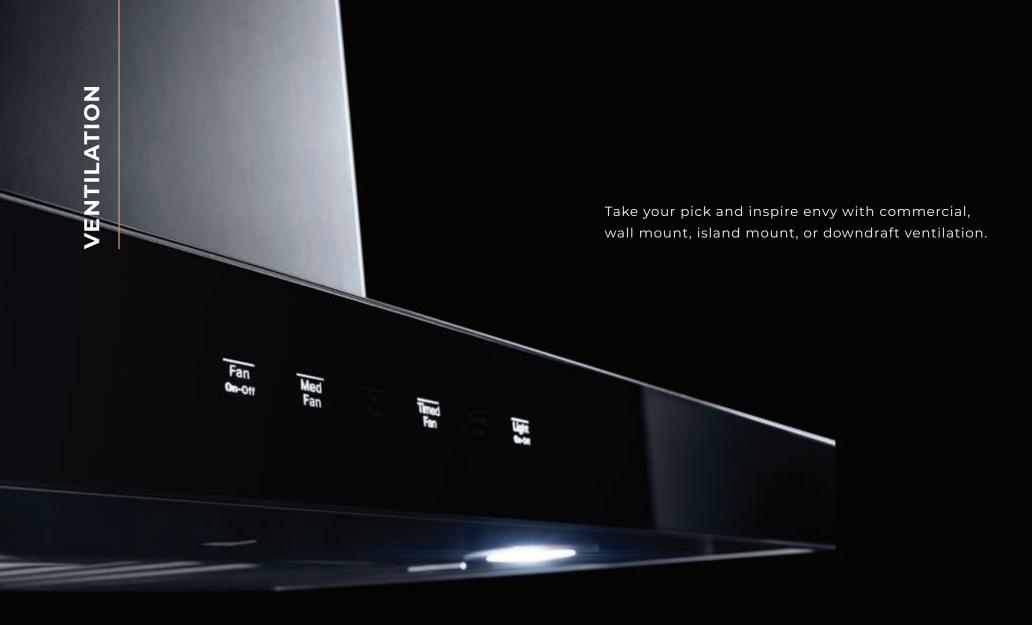

4

Bend fire to your will. Grills, griddles, brass burners.

Dual fuel or gas. Three widths. Four unique oven combinations. With 34 total configurations, it's up to you.

#### GRILL

Grilling knows no season. Our founder's legacy is rekindled as we bring grilling back indoors. Harness 16,000 BTUs of searing, even heat coursing beneath cast iron grates.

#### HALO-EFFECT KNOBS

A halo of luminary LEDs glows softly when the burner is lit or the oven is on.