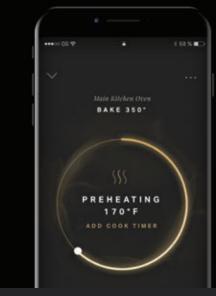

#### TRUE CONTROL

Preheat. Check cooking status.
Personalize settings. Connect to WiFi
for real-time notifications and control
your appliance from anywhere.
Tap and swipe on both iOS and
Android devices.\*

 Appliance must be set to remote enable. WiFi & App required. Features subject to change. For details and privacy info, visit jennair.ca/connected.