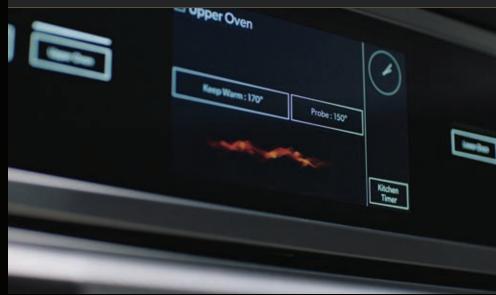

#### 7-INCH FULL-COLOUR LCD DISPLAY

Visually vibrant. This highly-interactive, full-colour display is packed with dynamic features that allow you to navigate effortlessly through settings and the JennAir® Culinary Centre.

#### JENNAIR® CULINARY CENTRE

With step-by-step support, savour the full culinary experience backed by customized algorithms, featuring full-colour food photography, doneness levels, pan types and menu-specific tips.