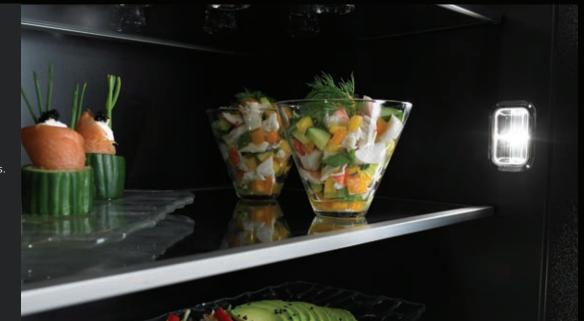

# DARING OBSIDIAN INTERIOR

Illuminated by over 650 LEDs, this dark finish erupts with reflective, high-contrast style. Reject the unfeeling, lifeless vessel of harsh steel. Let fine foods emerge like vibrant art, begging to be devoured.

# IRRESISTIBLE INTERIOR

Captivation cloaked in black. Beyond a dark glass expanse, cinematic lighting illuminates smooth glide racks, flat tines, and an enticing jet black interior.