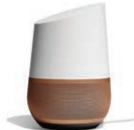

# S M A R T INTEGRATION COMING SOON

Easy smart appliance commands are here. Control your select JennAir® appliances\* no matter what you've got on your hands with simple voice commands using a Google Assistant enabled device, like Google Home.† You can simply say:

Hey Google, start "the oven".

Hey Google, run "the oven" for [duration]

Hey Google, preheat "the oven" to [number] degrees

Hey Google, turn off the "the oven".

Hey Google, set "the oven" temperature to [number] degrees

Hey Google, turn on/off "the oven" light.

Hey Google, is "the oven" on?

Hey Google, what's "the oven"
temperature set to?

- JennAir Minerva Wall Ovens, U2 Commercial Ranges,
   Dishwashers (excluding panel ready models), and
   Oberon Refrigerators/freezers.
- † Google and Google Home are trademarks of Google LLC. Away signal can take up to two hours. Appliance must be set to remote enable. You will assign the appliance a name during the Google Home setup process. WiFi & App required. Features subject to change. For details and privacy info, visit jennair.ca/connected.