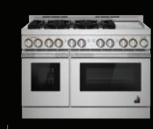

4

Bend fire to your will. Grills, griddles, brass burners.

Dual fuel or gas. Three widths. Four unique oven combinations. With 34 total configurations, it's up to you.

# PROFESSIONAL-STYLE GAS RANGES

|                                                              | 48"                 | 48"                 | 48"                 |
|--------------------------------------------------------------|---------------------|---------------------|---------------------|
| MODEL#                                                       | JGRP748HL           | JGRP648HL           | JGRP548HL           |
| COOKING SURFACE FEATURES                                     |                     |                     |                     |
| Number of Burners                                            | 4                   | 6                   | 6                   |
| Dual Stacked Burners                                         | •                   | •                   | •                   |
| BTUs (Natural Gas):                                          |                     |                     |                     |
| Left Front                                                   | 20,000              | 20,000              | 20,000              |
| Left Rear                                                    | 18,000              | 18,000              | 18,000              |
| Centre Front                                                 | _                   | 20,000              | 20,000              |
| Centre Rear                                                  | _                   | 9,000               | 9,000               |
| Right Front                                                  | 20,000              | 20,000              | 20,000              |
| Right Rear                                                   | 9,000               | 18,000              | 18,000              |
| Chrome Infused Griddle (1,320 Watts)                         | •                   | _                   | •                   |
| Grill (16,000 BTUs)                                          | •                   | •                   | _                   |
| Electronic Ignition and Flame-Sensing™<br>Re-ignition System | •                   |                     | ·                   |
| OVEN FEATURES                                                |                     |                     |                     |
| Primary Oven Capacity (cu. ft.)                              | 4.1                 | 4.1                 | 4.1                 |
| Dual-Fan True Convection (Primary Oven Only)                 | •                   | ·                   | •                   |
| Secondary Oven Capacity (cu. ft.)                            | 2.2                 | 2.2                 | 2.2                 |
| Cinematic Lighting                                           | •                   | ·                   | •                   |
| Flat Tine Racks                                              | •                   | ·                   | •                   |
| Three Glide Racks                                            | •                   | ·                   | •                   |
| OVEN CONNECTIVITY                                            |                     |                     |                     |
| WiFi Connectivity & App                                      | •                   | •                   | •                   |
| Remote Access                                                | •                   |                     | •                   |
| Culinary Centre                                              | •                   | ·                   | •                   |
| Voice Activation†                                            | •                   | •                   | •                   |
| DESIGN FEATURES                                              |                     |                     |                     |
| Cast Iron Grates                                             |                     |                     |                     |
| Halo-Effect LED Knobs                                        | •                   | •                   |                     |
| OPTIONAL ACCESSORIES                                         |                     |                     |                     |
| Stainless Steel Backsplash with Two Shelves                  | W10285449           | W10285449           | W10285449           |
| Brass Burner Caps, Kit of 4                                  | W11323014           | W11323014           | W11323014           |
| PRODUCT DIMENSIONS                                           |                     |                     |                     |
| Width                                                        | 47-7/8" (121.6 cm)  | 47-7/8" (121.6 cm)  | 47-7/8" (121.6 cm)  |
| Height                                                       | 37-5/16" (94.8 cm)  | 37-5/16" (94.8 cm)  | 37-5/16" (94.8 cm)  |
| Depth                                                        | 27-11/16" (70.3 cm) | 27-11/16" (70.3 cm) | 27-11/16" (70.3 cm) |