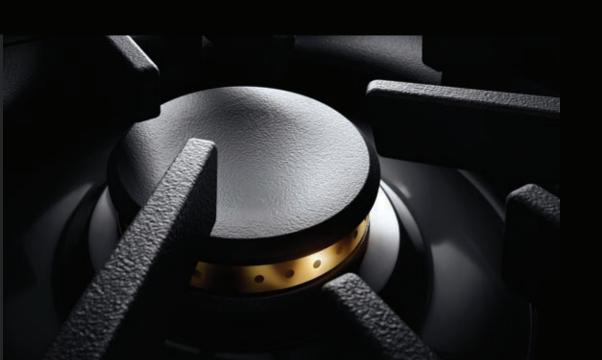

#### DUAL-STACKED POWER BURNERS

Two stacked, symmetrical flames bloom and retreat at your inclination, offering total control over heat levels. High-heat searing and wok cooking. Low, slow simmer and melt. Infinite intermediate settings satisfy every appetite.

#### HALO-EFFECT KNOBS

A halo of luminary LEDs glows softly when the burner is lit or the oven is on.