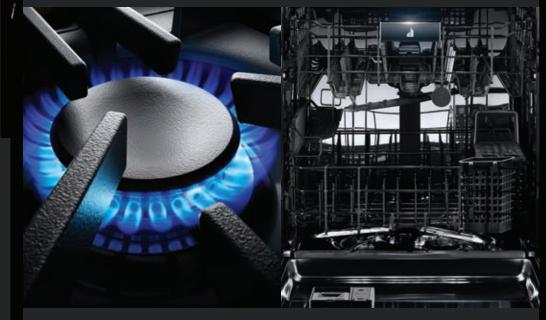

#### DUAL-STACKED POWER BURNERS

Two stacked, symmetrical flames bloom and retreat at your inclination, offering total control over heat levels. High-heat searing and wok cooking. Low, slow simmer and melt. Infinite intermediate settings satisfy every appetite.

#### A B S O L U T E T R A N Q U I L I T Y

True luxury turns heads at a whisper. From 38 dBA dishwashers across our entire line to drawers and racks that glide serenely closed, JennAir is turning the volume down so provocative design is the only thing that speaks.