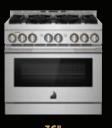

4

Bend fire to your will. Grills, griddles, brass burners.

Dual fuel or gas. Three widths. Four unique oven combinations. With 34 total configurations, it's up to you.

#### DUAL-STACKED POWER BURNERS

Two stacked, symmetrical flames bloom and retreat at your inclination, offering total control over heat levels. High-heat searing and wok cooking. Low, slow simmer and melt. Infinite intermediate settings satisfy every appetite.

#### HALO-EFFECT KNOBS

A halo of luminary LEDs glows softly when the burner is lit or the oven is on.