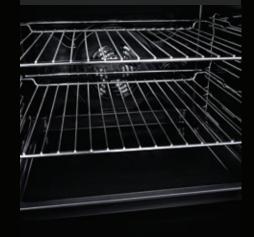

#### FLAT TINE RACKS

Each rack features dramatic, unexpected flat tines, delivering increased contact with cookware for exceptional heat transfer.

# IRRESISTIBLE INTERIOR

Captivation cloaked in black. Beyond a dark glass expanse, cinematic lighting illuminates smooth glide racks, flat tines, and an enticing jet black interior.