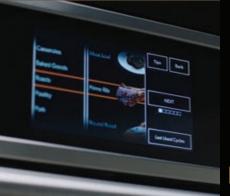

#### 7-INCH FULL-COLOUR LCD DISPLAY

Visually vibrant. This highly-interactive, full-colour display is packed with dynamic features that allow you to navigate effortlessly through settings and the JennAir® Culinary Centre.

#### JENNAIR® CULINARY CENTRE

With step-by-step support, savour the full culinary experience backed by customized algorithms, featuring full-colour food photography, doneness levels, pan types and menu-specific tips.