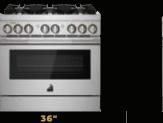

4

Bend fire to your will. Grills, griddles, brass burners.

Dual fuel or gas. Three widths. Four unique oven combinations. With 34 total configurations, it's up to you.

# PROFESSIONAL-STYLE GAS RANGES

|                                                              | 48"                 | 48"                 | 48"                 |
|--------------------------------------------------------------|---------------------|---------------------|---------------------|
| MODEL#                                                       | JGRP748HL           | JGRP648HL           | JGRP548HL           |
| COOKING SURFACE FEATURES                                     |                     |                     |                     |
| Number of Burners                                            | 4                   | 6                   | 6                   |
| Dual Stacked Burners                                         | •                   | •                   | •                   |
| BTUs (Natural Gas):                                          |                     |                     |                     |
| Left Front                                                   | 20,000              | 20,000              | 20,000              |
| Left Rear                                                    | 18,000              | 18,000              | 18,000              |
| Centre Front                                                 | _                   | 20,000              | 20,000              |
| Centre Rear                                                  | _                   | 9,000               | 9,000               |
| Right Front                                                  | 20,000              | 20,000              | 20,000              |
| Right Rear                                                   | 9,000               | 18,000              | 18,000              |
| Chrome Infused Griddle (1,320 Watts)                         | •                   | _                   | •                   |
| Grill (16,000 BTUs)                                          | •                   | •                   | _                   |
| Electronic Ignition and Flame-Sensing™<br>Re-ignition System | •                   |                     | ·                   |
| OVEN FEATURES                                                |                     |                     |                     |
| Primary Oven Capacity (cu. ft.)                              | 4.1                 | 4.1                 | 4.1                 |
| Dual-Fan True Convection (Primary Oven Only)                 | •                   | ·                   | •                   |
| Secondary Oven Capacity (cu. ft.)                            | 2.2                 | 2.2                 | 2.2                 |
| Cinematic Lighting                                           | •                   | ·                   | •                   |
| Flat Tine Racks                                              | •                   | ·                   | •                   |
| Three Glide Racks                                            | •                   | ·                   | •                   |
| OVEN CONNECTIVITY                                            |                     |                     |                     |
| WiFi Connectivity & App                                      | •                   | •                   | •                   |
| Remote Access                                                | •                   |                     | •                   |
| Culinary Centre                                              | •                   | ·                   | •                   |
| Voice Activation†                                            | •                   | •                   | •                   |
| DESIGN FEATURES                                              |                     |                     |                     |
| Cast Iron Grates                                             |                     |                     |                     |
| Halo-Effect LED Knobs                                        | •                   | •                   |                     |
| OPTIONAL ACCESSORIES                                         |                     |                     |                     |
| Stainless Steel Backsplash with Two Shelves                  | W10285449           | W10285449           | W10285449           |
| Brass Burner Caps, Kit of 4                                  | W11323014           | W11323014           | W11323014           |
| PRODUCT DIMENSIONS                                           |                     |                     |                     |
| Width                                                        | 47-7/8" (121.6 cm)  | 47-7/8" (121.6 cm)  | 47-7/8" (121.6 cm)  |
| Height                                                       | 37-5/16" (94.8 cm)  | 37-5/16" (94.8 cm)  | 37-5/16" (94.8 cm)  |
| Depth                                                        | 27-11/16" (70.3 cm) | 27-11/16" (70.3 cm) | 27-11/16" (70.3 cm) |