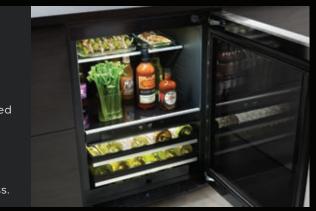

# DARING OBSIDIAN INTERIOR

Illuminated by over 650 LEDs, this dark finish erupts with reflective, high-contrast style. Reject the unfeeling, lifeless vessel of harsh steel. Let fine foods emerge like vibrant art, begging to be devoured.

# IRRESISTIBLE INTERIOR

Captivation cloaked in black. Beyond a dark glass expanse, cinematic lighting illuminates smooth glide racks, flat tines, and an enticing jet black interior.