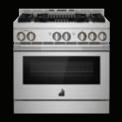

4

Bend fire to your will. Grills, griddles, brass burners.

Dual fuel or gas. Three widths. Four unique oven combinations. With 34 total configurations, it's up to you.

#### DUAL-STACKED POWER BURNERS

Two stacked, symmetrical flames bloom and retreat at your inclination, offering total control over heat levels. High-heat searing and wok cooking. Low, slow simmer and melt. Infinite intermediate settings satisfy every appetite.

#### HALO-EFFECT KNOBS

A halo of luminary LEDs glows softly when the burner is lit or the oven is on.