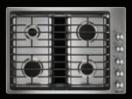

| 23" (58.5 cm)                                                                     | 23" (58.5 cm)                                                                     | 23" (58.5 cm)                                                      | 23" (58.5 cm)                                                      |
|                                                       |                                                                                   |                                                                                   |                                                                    |                                                                    |

<sup>†</sup> Image shown has stainless steel trim. Duct-free kit not included.

# GAS DOWNDRAFT COOKTOPS





|                                                              | 36"                      | 30"                |  |  |  |  |  |  |
|--------------------------------------------------------------|--------------------------|--------------------|--|--|--|--|--|--|
| MODEL #                                                      | JGD3536G                 | JGD3430G           |  |  |  |  |  |  |
| COOKING SURFACE FEATURES                                     | COOKING SURFACE FEATURES |                    |  |  |  |  |  |  |
| Number of Burners                                            | 5                        | 4                  |  |  |  |  |  |  |
| Brass Burners                                                | •                        | •                  |  |  |  |  |  |  |
| BTUs (Natu