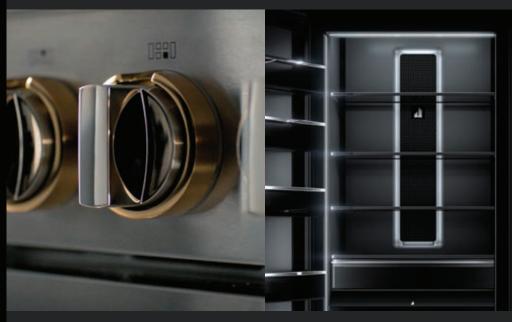

#### HALO-EFFECT KNOBS

A halo of luminary LEDs glows softly when the burner is lit or the oven is on.

# DARING OBSIDIAN INTERIOR

Illuminated by over 650 LEDs, this dark finish erupts with reflective, high-contrast style. Reject the unfeeling, lifeless vessel of harsh steel. Let fine foods emerge like vibrant art, begging to be devoured.

# IRRESISTIBLE INTERIOR

Captivation cloaked in black. Beyond a dark glass expanse, cinematic lighting illuminates smooth glide racks, flat tines, and an enticing jet black interior.