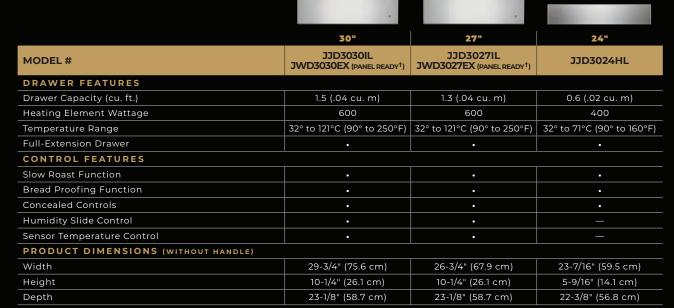

## WARMING **DRAWERS**

<sup>†</sup> Requires custom panels and handles, not included.