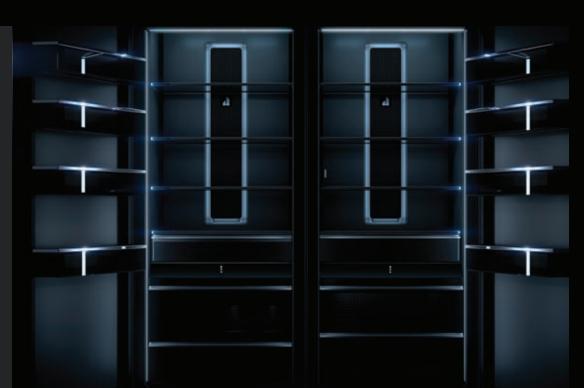

# DARING OBSIDIAN INTERIOR

Illuminated by over 650 LEDs, this dark finish erupts with reflective, high-contrast style. Reject the unfeeling, lifeless vessel of harsh steel. Let fine foods emerge like vibrant art, begging to be devoured.

# IRRESISTIBLE INTERIOR

Captivation cloaked in black. Beyond a dark glass expanse, cinematic lighting illuminates smooth glide racks, flat tines, and an enticing jet black interior.