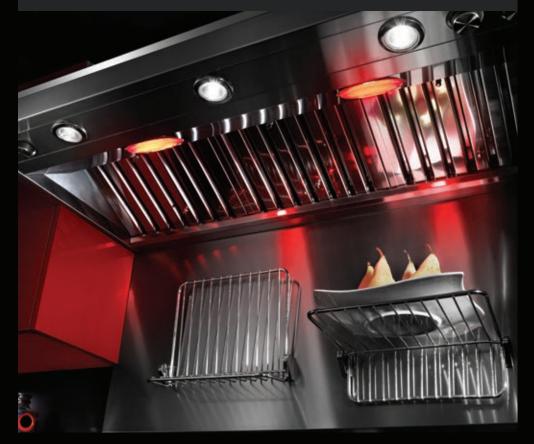

#### FLAT TINE RACKS

Each rack features dramatic, unexpected flat tines, delivering increased contact with cookware for exceptional heat transfer.

#### DUAL-STACKED POWER BURNERS

Two stacked, symmetrical flames bloom and retreat at your inclination, offering total control over heat levels. High-heat searing and wok cooking. Low, slow simmer and melt. Infinite intermediate settings satisfy every appetite.

#### HALO-EFFECT KNOBS

A halo of luminary LEDs glows softly when the burner is lit or the oven is on.