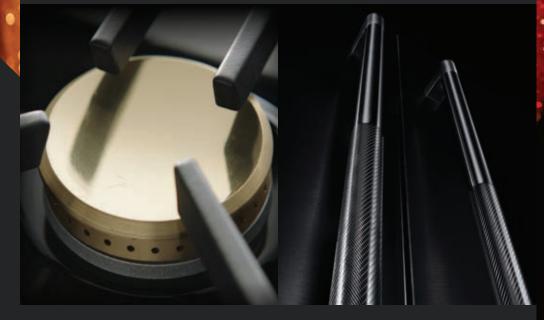

#### DETAILED PERFECTION

Dual-stacked burners, precisiondrilled from solid brass. Asymmetric diamond grips etched in solid steel constructions. This is a new standard of excellence.

#### M A S T E R F U L H A N D L E

Smooth, textured, touchable. Wrapped in a riveting reverse knurl, these handles were made to be grasped.

#### DUAL-STACKED POWER BURNERS

Two stacked, symmetrical flames bloom and retreat at your inclination, offering total control over heat levels. High-heat searing and wok cooking. Low, slow simmer and melt. Infinite intermediate settings satisfy every appetite.