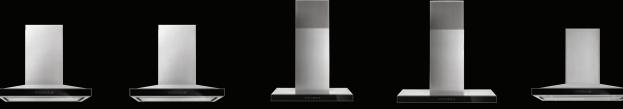

4

Bend fire to your will. Grills, griddles, brass burners.

Dual fuel or gas. Three widths. Four unique oven combinations. With 34 total configurations, it's up to you.