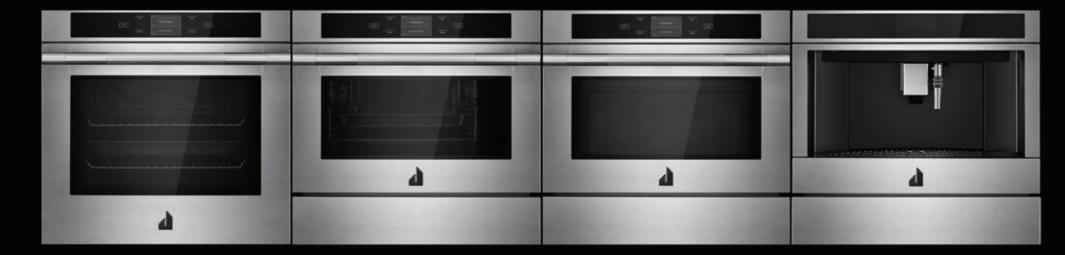

# WALL OVENS

|                                                               | DOUBLE WALL OVENS                  |                                    |                                    |  |  |  |
|---------------------------------------------------------------|------------------------------------|------------------------------------|------------------------------------|--|--|--|
|                                                               | 30"                                | 30"                                | 27"                                |  |  |  |
| MODEL#                                                        | JJW3830IL                          | JJW2830IL                          | JJW2827IL                          |  |  |  |
| OVEN FEATURES                                                 |                                    |                                    |                                    |  |  |  |
| Oven Capacity (each oven, cu. ft.)                            | 5 (.14 cu. m)                      | 5 (.14 cu. m)                      | 4.3 (.12 cu. m)                    |  |  |  |
| V2™ Vertical Dual-Fan Convection System                       | •                                  | _                                  | _                                  |  |  |  |
| 2-Speed MultiMode® Convection System                          | _                                  | •                                  |                                    |  |  |  |
| Broil Element Output (Watts)                                  | 4,000                              | 4,000                              | 4,000                              |  |  |  |
| Convection Element(s) Output (Watts)                          | 6,800 Total                        | 3,200                              | 3,200                              |  |  |  |
| Cinematic Lighting                                            | •                                  | •                                  | •                                  |  |  |  |
| Chef's Light                                                  | •                                  |                                    |                                    |  |  |  |
| Flat Tine Racks                                               | •                                  | •                                  | •                                  |  |  |  |
| Glide Rack                                                    | •                                  | •                                  | •                                  |  |  |  |
| CONTROL FEATURES                                              |                                    |                                    |                                    |  |  |  |
| 7" (17.8 cm) Full-Colour Touch-Anywhere<br>LCD Display        |                                    | _                                  |                                    |  |  |  |
| 4.3" (10.9 cm) Full-Colour Menu-Driven<br>LCD Display         | _                                  |                                    |                                    |  |  |  |
| Culinary Centre                                               | •                                  | _                                  | _                                  |  |  |  |
| OVEN CONNECTIVITY                                             |                                    |                                    |                                    |  |  |  |
| WiFi Connectivity & App                                       |                                    | _                                  | _                                  |  |  |  |
| Remote Access<br>(Culinary Centre, Monitoring, Notifications) |                                    | _                                  | _                                  |  |  |  |
| Voice Activation <sup>†</sup>                                 |                                    | _                                  | _                                  |  |  |  |
| DESIGN FEATURES                                               |                                    |                                    |                                    |  |  |  |
| Flush-to-Cabinet Design                                       | Yes,<br>requires flush install kit | Yes,<br>requires flush install kit | Yes,<br>requires flush install kit |  |  |  |
| Smooth Close Door                                             |                                    | •                                  | •                                  |  |  |  |
| OPTIONAL ACCESSORIES                                          |                                    |                                    |                                    |  |  |  |
| Optional Flush Kits                                           | W10837579                          | W10791229                          | W10791228                          |  |  |  |
| PRODUCT DIMENSIONS                                            |                                    |                                    |                                    |  |  |  |
| Width                                                         | 30" (76.2 cm)                      | 30" (76.2 cm)                      | 27" (68.6 cm)                      |  |  |  |
| Height                                                        | 52-3/8" (133 cm)                   | 52-3/8" (133 cm)                   | 52-3/8" (133 cm)                   |  |  |  |
| Depth                                                         | 25-5/16" (64.3 cm)                 | 25-5/16" (64.3 cm)                 | 25-5/16" (64.3 cm)                 |  |  |  |
|                                                               |                                    |                                    |                                    |  |  |  |

<sup>†</sup> Coming in 2020.

|                                                               | SINGLE WALL OVENS                  |                                    |                                    |                                       |  |  |
|---------------------------------------------------------------|------------------------------------|------------------------------------|------------------------------------|---------------------------------------|--|--|
|                                                               | 30"                                | 30"                                | 27"                                | 24"                                   |  |  |
| MODEL#                                                        | JJW3430IL                          | JJW2430IL                          | JJW2427IL                          | JJW2424HL<br>COMING LATE 2020         |  |  |
| OVEN FEATURES                                                 |                                    |                                    |                                    |                                       |  |  |
| Oven Capacity (each oven, cu. ft.)                            | 5 (.14 cu. m)                      | 5 (.14 cu. m)                      | 4.3 (.12 cu. m)                    | 2.6 (.07 cu. m)                       |  |  |
| V2™ Vertical Dual-Fan Convection System                       | •                                  | _                                  | _                                  | _                                     |  |  |
| 2-Speed MultiMode® Convection System                          |                                    | •                                  |                                    | _                                     |  |  |
| True Convection                                               | _                                  | _                                  | _                                  | •                                     |  |  |
| Broil Element Output (Watts)                                  | 4,000                              | 4,000                              | 4,000                              | 2,670                                 |  |  |
| Convection Element(s) Output (Watts)                          | 6,800 Total                        | 3,200                              | 3,200                              | 2,180                                 |  |  |
| Cinematic Lighting                                            | •                                  | •                                  | •                                  | •                                     |  |  |
| Chef's Light                                                  | •                                  |                                    | _                                  |                                       |  |  |
| Flat Tine Racks                                               |                                    |                                    |                                    | _                                     |  |  |
| Glide Rack                                                    | •                                  | •                                  | •                                  | •                                     |  |  |
| CONTROL FEATURES                                              |                                    |                                    |                                    |                                       |  |  |
| 7" (17.8 cm) Full-Colour Touch-Anywhere<br>LCD Display        |                                    | _                                  | _                                  | _                                     |  |  |
| 4.3" (10.9 cm) Full-Colour Menu-Driven<br>LCD Display         | _                                  |                                    |                                    | -                                     |  |  |
| 3.5" (8.9 cm) Full-Colour LCD Display                         | _                                  | _                                  | _                                  |                                       |  |  |
| Culinary Centre                                               | •                                  | _                                  | _                                  | _                                     |  |  |
| OVEN CONNECTIVITY                                             |                                    | 1                                  |                                    |                                       |  |  |
| WiFi Connectivity & App                                       | •                                  | _                                  | _                                  | _                                     |  |  |
| Remote Access<br>(Culinary Centre, Monitoring, Notifications) |                                    | _                                  | _                                  | _                                     |  |  |
| Voice Activation†                                             | •                                  | _                                  | _                                  | _                                     |  |  |
| DESIGN FEATURES                                               |                                    |                                    |                                    |                                       |  |  |
| Flush-to-Cabinet Design                                       | Yes,<br>requires flush install kit | Yes,<br>requires flush install kit | Yes,<br>requires flush install kit | Yes,<br>No flush install kit required |  |  |
| Smooth Close Door                                             | •                                  | •                                  |                                    | •                                     |  |  |
| OPTIONAL ACCESSORIES                                          |                                    |                                    |                                    |                                       |  |  |
| Optional Flush Kits                                           | W10837579                          | W10791229                          | W10791228                          | _                                     |  |  |
| PRODUCT DIMENSIONS                                            |                                    |                                    |                                    |                                       |  |  |
| Width                                                         | 30" (76.2 cm)                      | 30" (76.2 cm)                      | 27" (68.6 cm)                      | 23-7/16" (59.5 cm)                    |  |  |
| Height                                                        | 29-7/8" (75.9 cm)                  | 29-7/8" (75.9 cm)                  | 29-7/8" (75.9 cm)                  | 23-1/2" (59.7 cm)                     |  |  |
| Depth                                                         | 25-5/16" (64.3 cm)                 | 25-5/16" (64.3 cm)                 | 25-5/16" (64.3 cm)                 | 22-7/16" (57 cm)                      |  |  |

## STEAM AND CONVECTION **WALL OVEN**

MODEL#

| 4        |
|----------|
| 4        |
| BUILT-IN |
| 24"      |
|          |

| 1.10022 11                                                   | COMING LATE 2020   |
|--------------------------------------------------------------|--------------------|
| OVEN FEATURES                                                |                    |
| Oven Capacity (cu. ft.)                                      | 1.3 (.04 cu. m)    |
| Water Reservoir                                              | •                  |
| Convection Element                                           | 1,200 W            |
| Temperature Probe                                            | •                  |
| Steam Cleaning Mode                                          | •                  |
| Stainless Steel Interior                                     |                    |
| Halogen Oven Light                                           |                    |
| COOKING MODES                                                |                    |
| Steam                                                        | •                  |
| Convection Bake                                              | •                  |
| Steam Plus Convection                                        | ·                  |
| Steam Reheat                                                 | •                  |
| JennAir <sup>®</sup> Assisted Cooking<br>(Preset Modes)      |                    |
| SPECIALTY COOKING<br>& FOOD PREPARATION<br>MODES             |                    |
| Proofing                                                     | •                  |
| Steam Defrost                                                | •                  |
| SousVide Reheating                                           | •                  |
| Preservation                                                 |                    |
| Yogourt                                                      |                    |
| CONTROL FEATURES                                             |                    |
| 3.5-Inch Full-Colour LCD Display                             | •                  |
| DESIGN FEATURES                                              |                    |
| Flush-to-Cabinet Design                                      | •                  |
| Trim Kits for 27" (68.6 cm)<br>or 30" (76.2 cm) Installation | Included           |
| PRODUCT DIMENSIONS                                           |                    |
| Width                                                        | 23-7/16" (59.5 cm) |
| Height                                                       | 18-5/16" (46.5 cm) |
| Depth                                                        | 25-5/16" (64.3 cm) |

## BUILT-IN **MICROWAVES**

|                            | міс                 | MICROWAVE SPEED OVENS |                               | MICROWAVE DRAWERS  |                     |  |
|----------------------------|---------------------|-----------------------|-------------------------------|--------------------|---------------------|--|
|                            | 30"                 | 27"                   | 24"                           | 30"                | 24"                 |  |
| MODEL#                     | JMC2430IL           | JMC2427IL             | JMC6224HL<br>COMING LATE 2020 | JMDFS30HL          | JMDFS24JL           |  |
| MICROWAVE OVEN FEA         | TURES               |                       |                               |                    |                     |  |
| Oven Capacity (cu. ft.)    | 1.4 (.04 cu. m)     | 1.4 (.04 cu. m)       | 1.4 (.04 cu. m)               | 1.2 (.03 cu. m)    | 1.2 (.03 cu. m)     |  |
| Power Output (Watts):      |                     |                       |                               |                    |                     |  |
| Microwave                  | 900                 | 900                   | 900                           | 950                | 950                 |  |
| Convection Element         | 1,200               | 1,200                 | 1,100                         | _                  | _                   |  |
| Grill Element              | 1,600               | 1,600                 | 1,600                         | _                  | _                   |  |
| Power Levels               | 10                  | 10                    | 7                             | 11                 | 11                  |  |
| Speed Cook                 | •                   | •                     | •                             | _                  | _                   |  |
| Convection Cooking         | •                   | •                     | •                             | _                  | _                   |  |
| CONTROL FEATURES           |                     |                       |                               |                    |                     |  |
| Full-Colour LCD Display    | 4.3" (10.9 cm)      | 4.3" (10.9 cm)        | 3.5" (8.8 cm)                 | _                  | _                   |  |
| Menu-Driven LCD Display    | _                   | _                     | _                             |                    |                     |  |
| DESIGN FEATURES            |                     |                       |                               |                    |                     |  |
| Drop-Down Door             | •                   | •                     | •                             | _                  | _                   |  |
| Drawer Design              | _                   | _                     | _                             | •                  |                     |  |
| Under Counter Installation | •                   |                       | •                             | •                  |                     |  |
| Flush-to-Cabinet Design    | •                   | •                     | •                             |                    | •                   |  |
| OPTIONAL ACCESSORIE        | ES                  |                       |                               |                    |                     |  |
| Optional Flush Kits        | W10801486           | W10801485             | _                             | _                  | _                   |  |
| PRODUCT DIMENSIONS         |                     |                       |                               |                    |                     |  |
| Width                      | 29-3/4" (75.6 cm)   | 26-3/4" (68 cm)       | 23-7/16" (59.5 cm)            | 29-15/16" (76 cm)  | 23-7/8" (60.6 cm)   |  |
| Height                     | 19-7/8" (50.5 cm)   | 19-7/8" (50.5 cm)     | 18-5/16" (46.5 cm)            | 16" (40.6 cm)      | 16" (40.6 cm)       |  |
| Depth                      | 22-11/16" (57.7 cm) | 22-5/8" (57.5 cm)     | 21-7/8" (55.6 cm)             | 23-9/16" (58.9 cm) | 23-11/16" (60.1 cm) |  |