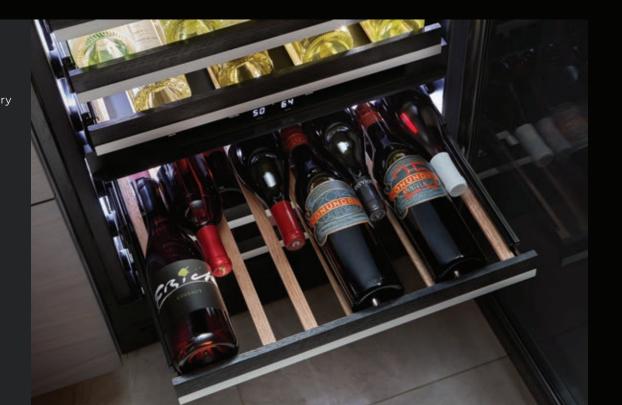

# DARING OBSIDIAN INTERIOR

Illuminated by over 650 LEDs, this dark finish erupts with reflective, high-contrast style. Reject the unfeeling, lifeless vessel of harsh steel. Let fine foods emerge like vibrant art, begging to be devoured.

# IRRESISTIBLE INTERIOR

Captivation cloaked in black. Beyond a dark glass expanse, cinematic lighting illuminates smooth glide racks, flat tines, and an enticing jet black interior.