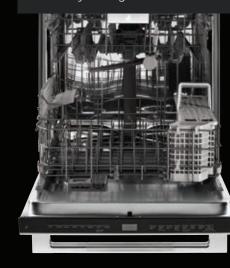

#### A B S O L U T E T R A N Q U I L I T Y

True luxury turns heads at a whisper. From 38 dBA dishwashers across our entire line to drawers and racks that glide serenely closed, JennAir is turning the volume down so provocative design is the only thing that speaks.