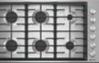

#### DUAL-STACKED POWER BURNERS

Two stacked, symmetrical flames bloom and retreat at your inclination, offering total control over heat levels. High-heat searing and wok cooking. Low, slow simmer and melt. Infinite intermediate settings satisfy every appetite.

#### HALO-EFFECT KNOBS

A halo of luminary LEDs glows softly when the burner is lit or the oven is on.

# PROFESSIONAL-STYLE GAS RANGES

|                                                              | 48"                 | 48"                 | 48"                 |
|--------------------------------------------------------------|---------------------|---------------------|---------------------|
| MODEL#                                                       | JGRP748HL           | JGRP648HL           | JGRP548HL           |
| COOKING SURFACE FEATURES                                     |                     |                     |                     |
| Number of Burners                                            | 4                   | 6                   | 6                   |
| Dual Stacked Burners                                         | •                   | •                   | •                   |
| BTUs (Natural Gas):                                          |                     |                     |                     |
| Left Front                                                   | 20,000              | 20,000              | 20,000              |
| Left Rear                                                    | 18,000              | 18,000              | 18,000              |
| Centre Front                                                 | _                   | 20,000              | 20,000              |
| Centre Rear                                                  | _                   | 9,000               | 9,000               |
| Right Front                                                  | 20,000              | 20,000              | 20,000              |
| Right Rear                                                   | 9,000               | 18,000              | 18,000              |
| Chrome Infused Griddle (1,320 Watts)                         | •                   | _                   | •                   |
| Grill (16,000 BTUs)                                          | •                   | •                   | _                   |
| Electronic Ignition and Flame-Sensing™<br>Re-ignition System | •                   |                     | ·                   |
| OVEN FEATURES                                                |                     |                     |                     |
| Primary Oven Capacity (cu. ft.)                              | 4.1                 | 4.1                 | 4.1                 |
| Dual-Fan True Convection (Primary Oven Only)                 | •                   | ·                   | •                   |
| Secondary Oven Capacity (cu. ft.)                            | 2.2                 | 2.2                 | 2.2                 |
| Cinematic Lighting                                           | •                   | ·                   | •                   |
| Flat Tine Racks                                              | •                   | ·                   | •                   |
| Three Glide Racks                                            | •                   | ·                   | •                   |
| OVEN CONNECTIVITY                                            |                     |                     |                     |
| WiFi Connectivity & App                                      | •                   | •                   | •                   |
| Remote Access                                                | •                   |                     | •                   |
| Culinary Centre                                              | •                   | ·                   | •                   |
| Voice Activation†                                            | •                   | •                   | •                   |
| DESIGN FEATURES                                              |                     |                     |                     |
| Cast Iron Grates                                             |                     |                     |                     |
| Halo-Effect LED Knobs                                        | •                   | •                   |                     |
| OPTIONAL ACCESSORIES                                         |                     |                     |                     |
| Stainless Steel Backsplash with Two Shelves                  | W10285449           | W10285449           | W10285449           |
| Brass Burner Caps, Kit of 4                                  | W11323014           | W11323014           | W11323014           |
| PRODUCT DIMENSIONS                                           |                     |                     |                     |
| Width                                                        | 47-7/8" (121.6 cm)  | 47-7/8" (121.6 cm)  | 47-7/8" (121.6 cm)  |
| Height                                                       | 37-5/16" (94.8 cm)  | 37-5/16" (94.8 cm)  | 37-5/16" (94.8 cm)  |
| Depth                                                        | 27-11/16" (70.3 cm) | 27-11/16" (70.3 cm) | 27-11/16" (70.3 cm) |