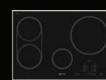

# PROFESSIONAL-STYLE GAS RANGES

|                                                              | 48"                 | 48"                 | 48"                 |
|--------------------------------------------------------------|---------------------|---------------------|---------------------|
| MODEL#                                                       | JGRP748HL           | JGRP648HL           | JGRP548HL           |
| COOKING SURFACE FEATURES                                     |                     |                     |                     |
| Number of Burners                                            | 4                   | 6                   | 6                   |
| Dual Stacked Burners                                         | •                   | •                   | •                   |
| BTUs (Natural Gas):                                          |                     |                     |                     |
| Left Front                                                   | 20,000              | 20,000              | 20,000              |
| Left Rear                                                    | 18,000              | 18,000              | 18,000              |
| Centre Front                                                 | _                   | 20,000              | 20,000              |
| Centre Rear                                                  | _                   | 9,000               | 9,000               |
| Right Front                                                  | 20,000              | 20,000              | 20,000              |
| Right Rear                                                   | 9,000               | 18,000              | 18,000              |
| Chrome Infused Griddle (1,320 Watts)                         | •                   | _                   | •                   |
| Grill (16,000 BTUs)                                          | •                   | •                   | _                   |
| Electronic Ignition and Flame-Sensing™<br>Re-ignition System | •                   |                     | ·                   |
| OVEN FEATURES                                                |                     |                     |                     |
| Primary Oven Capacity (cu. ft.)                              | 4.1                 | 4.1                 | 4.1                 |
| Dual-Fan True Convection (Primary Oven Only)                 | •                   | ·                   | •                   |
| Secondary Oven Capacity (cu. ft.)                            | 2.2                 | 2.2                 | 2.2                 |
| Cinematic Lighting                                           | •                   | ·                   | •                   |
| Flat Tine Racks                                              | •                   | ·                   | •                   |
| Three Glide Racks                                            | •                   | ·                   | •                   |
| OVEN CONNECTIVITY                                            |                     |                     |                     |
| WiFi Connectivity & App                                      | •                   | •                   | •                   |
| Remote Access                                                | •                   |                     | •                   |
| Culinary Centre                                              | •                   | ·                   | •                   |
| Voice Activation†                                            | •                   | •                   | •                   |
| DESIGN FEATURES                                              |                     |                     |                     |
| Cast Iron Grates                                             |                     |                     |                     |
| Halo-Effect LED Knobs                                        | •                   | •                   |                     |
| OPTIONAL ACCESSORIES                                         |                     |                     |                     |
| Stainless Steel Backsplash with Two Shelves                  | W10285449           | W10285449           | W10285449           |
| Brass Burner Caps, Kit of 4                                  | W11323014           | W11323014           | W11323014           |
| PRODUCT DIMENSIONS                                           |                     |                     |                     |
| Width                                                        | 47-7/8" (121.6 cm)  | 47-7/8" (121.6 cm)  | 47-7/8" (121.6 cm)  |
| Height                                                       | 37-5/16" (94.8 cm)  | 37-5/16" (94.8 cm)  | 37-5/16" (94.8 cm)  |
| Depth                                                        | 27-11/16" (70.3 cm) | 27-11/16" (70.3 cm) | 27-11/16" (70.3 cm) |

<sup>†</sup> Coming in 2020.

|                                                              | 36"                 | 36"                 | 36"                 | 30"                 |
|--------------------------------------------------------------|---------------------|---------------------|---------------------|---------------------|
| MODEL #                                                      | JGRP636HL           | JGRP536HL           | JGRP436HL           | JGRP430HL           |
| COOKING SURFACE FEATURES                                     |                     |                     |                     |                     |
| Number of Burners                                            | 4                   | 4                   | 6                   | 4                   |
| Dual Stacked Burners                                         | •                   | •                   | •                   | •                   |
| BTUs (Natural Gas):                                          |                     |                     |                     |                     |
| Left Front                                                   | 20,000              | 20,000              | 20,000              | 20,000              |
| Left Rear                                                    | 18,000              | 18,000              | 18,000              | 18,000              |
| Centre Front                                                 |                     | _                   | 20,000              | _                   |
| Centre Rear                                                  | _                   | _                   | 9,000               | _                   |
| Right Front                                                  | 20,000              | 20,000              | 20,000              | 20,000              |
| Right Rear                                                   | 9,000               | 9,000               | 18,000              | 9,000               |
| Chrome Infused Griddle (1,320 Watts)                         | _                   |                     | _                   | _                   |
| Grill (16,000 BTUs)                                          | •                   | _                   | _                   | _                   |
| Electronic Ignition and Flame-Sensing™<br>Re-ignition System |                     |                     |                     |                     |
| OVEN FEATURES                                                |                     |                     |                     |                     |
| Primary Oven Capacity (cu. ft.)                              | 5.1                 | 5.1                 | 5.1                 | 4.1                 |
| Dual-Fan True Convection (Primary Oven Only)                 |                     |                     | •                   |                     |
| Secondary Oven Capacity (cu. ft.)                            |                     | _                   | _                   | _                   |
| Cinematic Lighting                                           | •                   | ·                   | ·                   |                     |
| Flat Tine Racks                                              | •                   |                     | •                   | •                   |
| Three Glide Racks                                            |                     |                     | •                   |                     |
| OVEN CONNECTIVITY                                            |                     |                     |                     |                     |
| WiFi Connectivity & App                                      | •                   |                     | •                   | •                   |
| Remote Access                                                |                     |                     | •                   | •                   |
| Culinary Centre                                              | •                   |                     | •                   | •                   |
| Voice Activation <sup>†</sup>                                | •                   |                     | •                   | •                   |
| DESIGN FEATURES                                              |                     |                     |                     |                     |
| Cast Iron Grates                                             | •                   |                     | •                   | •                   |
| Halo-Effect LED Knobs                                        | •                   |                     | •                   | •                   |
| OPTIONAL ACCESSORIES                                         |                     |                     |                     |                     |
| Stainless Steel Backsplash with Two Shelves                  | W10285448           | W10285448           | W10285448           | W10285447           |
| Brass Burner Caps, Kit of 4                                  | W11323014           | W11323014           | W11323014           | W11323014           |
| PRODUCT DIMENSIONS                                           |                     |                     |                     |                     |
| Width                                                        | 35-7/8" (91.1 cm)   | 35-7/8" (91.1 cm)   | 35-7/8" (91.1 cm)   | 29-7/8" (75.9 cm)   |
| Height                                                       | 37-5/16" (94.8 cm)  | 37-5/16" (94.8 cm)  | 37-5/16" (94.8 cm)  | 37-5/16" (94.8 cm)  |
| Depth                                                        | 27-11/16" (70.3 cm) | 27-11/16" (70.3 cm) | 27-11/16" (70.3 cm) | 27-11/16" (70.3 cm) |