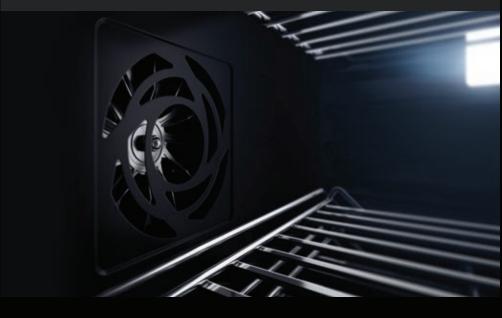

#### V2™ VERTICAL DUAL-FAN CONVECTION

Dual counter-rotating vertical fans work in tandem, helping you wield your cooking prowess with everything from mouthwatering fillets to irresistible roasts.

# IRRESISTIBLE INTERIOR

Captivation cloaked in black. Beyond a dark glass expanse, cinematic lighting illuminates smooth glide racks, flat tines, and an enticing jet black interior.