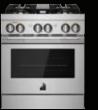

# PROFESSIONAL-STYLE GAS RANGES

|                                                              | 48"                 | 48"                 | 48"                 |
|--------------------------------------------------------------|---------------------|---------------------|---------------------|
| MODEL#                                                       | JGRP748HL           | JGRP648HL           | JGRP548HL           |
| COOKING SURFACE FEATURES                                     |                     |                     |                     |
| Number of Burners                                            | 4                   | 6                   | 6                   |
| Dual Stacked Burners                                         | •                   | •                   | •                   |
| BTUs (Natural Gas):                                          |                     |                     |                     |
| Left Front                                                   | 20,000              | 20,000              | 20,000              |
| Left Rear                                                    | 18,000              | 18,000              | 18,000              |
| Centre Front                                                 | _                   | 20,000              | 20,000              |
| Centre Rear                                                  | _                   | 9,000               | 9,000               |
| Right Front                                                  | 20,000              | 20,000              | 20,000              |
| Right Rear                                                   | 9,000               | 18,000              | 18,000              |
| Chrome Infused Griddle (1,320 Watts)                         | •                   | _                   | •                   |
| Grill (16,000 BTUs)                                          | •                   | •                   | _                   |
| Electronic Ignition and Flame-Sensing™<br>Re-ignition System | •                   |                     | ·                   |
| OVEN FEATURES                                                |                     |                     |                     |
| Primary Oven Capacity (cu. ft.)                              | 4.1                 | 4.1                 | 4.1                 |
| Dual-Fan True Convection (Primary Oven Only)                 | •                   | ·                   | •                   |
| Secondary Oven Capacity (cu. ft.)                            | 2.2                 | 2.2                 | 2.2                 |
| Cinematic Lighting                                           | •                   | ·                   | •                   |
| Flat Tine Racks                                              | •                   | ·                   | •                   |
| Three Glide Racks                                            | •                   | ·                   | •                   |
| OVEN CONNECTIVITY                                            |                     |                     |                     |
| WiFi Connectivity & App                                      | •                   | •                   | •                   |
| Remote Access                                                | •                   |                     | •                   |
| Culinary Centre                                              | •                   | ·                   | •                   |
| Voice Activation†                                            | •                   | •                   | •                   |
| DESIGN FEATURES                                              |                     |                     |                     |
| Cast Iron Grates                                             |                     |                     |                     |
| Halo-Effect LED Knobs                                        | •                   | •                   |                     |
| OPTIONAL ACCESSORIES                                         |                     |                     |                     |
| Stainless Steel Backsplash with Two Shelves                  | W10285449           | W10285449           | W10285449           |
| Brass Burner Caps, Kit of 4                                  | W11323014           | W11323014           | W11323014           |
| PRODUCT DIMENSIONS                                           |                     |                     |                     |
| Width                                                        | 47-7/8" (121.6 cm)  | 47-7/8" (121.6 cm)  | 47-7/8" (121.6 cm)  |
| Height                                                       | 37-5/16" (94.8 cm)  | 37-5/16" (94.8 cm)  | 37-5/16" (94.8 cm)  |
| Depth                                                        | 27-11/16" (70.3 cm) | 27-11/16" (70.3 cm) | 27-11/16" (70.3 cm) |

<sup>†</sup> Coming in 2020.

|                                                              | 36"                 | 36"                 | 36"                 | 30"                 |
|--------------------------------------------------------------|---------------------|---------------------|---------------------|---------------------|
| MODEL #                                                      | JGRP636HL           | JGRP536HL           | JGRP436HL           | JGRP430HL           |
| COOKING SURFACE FEATURES                                     |                     |                     |                     |                     |
| Number of Burners                                            | 4                   | 4                   | 6                   | 4                   |
| Dual Stacked Burners                                         | •                   | •                   | •                   | •                   |
| BTUs (Natural Gas):                                          |                     |                     |                     |                     |
| Left Front                                                   | 20,000              | 20,000              | 20,000              | 20,000              |
| Left Rear                                                    | 18,000              | 18,000              | 18,000              | 18,000              |
| Centre Front                                                 |                     | _                   | 20,000              | _                   |
| Centre Rear                                                  | _                   | _                   | 9,000               | _                   |
| Right Front                                                  | 20,000              | 20,000              | 20,000              | 20,000              |
| Right Rear                                                   | 9,000               | 9,000               | 18,000              | 9,000               |
| Chrome Infused Griddle (1,320 Watts)                         | _                   |                     | _                   | _                   |
| Grill (16,000 BTUs)                                          | •                   | _                   | _                   | _                   |
| Electronic Ignition and Flame-Sensing™<br>Re-ignition System |                     |                     |                     |                     |
| OVEN FEATURES                                                |                     |                     |                     |                     |
| Primary Oven Capacity (cu. ft.)                              | 5.1                 | 5.1                 | 5.1                 | 4.1                 |
| Dual-Fan True Convection (Primary Oven Only)                 |                     |                     | •                   |                     |
| Secondary Oven Capacity (cu. ft.)                            |                     | _                   | _                   | _                   |
| Cinematic Lighting                                           | •                   | ·                   | ·                   |                     |
| Flat Tine Racks                                              | •                   |                     | •                   | •                   |
| Three Glide Racks                                            |                     |                     | •                   |                     |
| OVEN CONNECTIVITY                                            |                     |                     |                     |                     |
| WiFi Connectivity & App                                      | •                   |                     | •                   | •                   |
| Remote Access                                                |                     |                     | •                   | •                   |
| Culinary Centre                                              | •                   |                     | •                   | •                   |
| Voice Activation <sup>†</sup>                                | •                   |                     | •                   | •                   |
| DESIGN FEATURES                                              |                     |                     |                     |                     |
| Cast Iron Grates                                             | •                   |                     | •                   | •                   |
| Halo-Effect LED Knobs                                        | •                   |                     | •                   | •                   |
| OPTIONAL ACCESSORIES                                         |                     |                     |                     |                     |
| Stainless Steel Backsplash with Two Shelves                  | W10285448           | W10285448           | W10285448           | W10285447           |
| Brass Burner Caps, Kit of 4                                  | W11323014           | W11323014           | W11323014           | W11323014           |
| PRODUCT DIMENSIONS                                           |                     |                     |                     |                     |
| Width                                                        | 35-7/8" (91.1 cm)   | 35-7/8" (91.1 cm)   | 35-7/8" (91.1 cm)   | 29-7/8" (75.9 cm)   |
| Height                                                       | 37-5/16" (94.8 cm)  | 37-5/16" (94.8 cm)  | 37-5/16" (94.8 cm)  | 37-5/16" (94.8 cm)  |
| Depth                                                        | 27-11/16" (70.3 cm) | 27-11/16" (70.3 cm) | 27-11/16" (70.3 cm) | 27-11/16" (70.3 cm) |