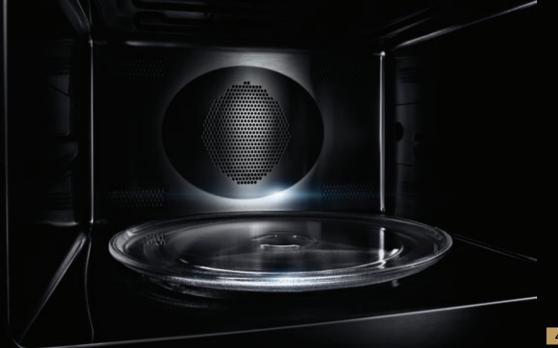

# IRRESISTIBLE INTERIOR

Captivation cloaked in black. Beyond a dark glass expanse, cinematic lighting illuminates smooth glide racks, flat tines, and an enticing jet black interior.

# DARING OBSIDIAN INTERIOR

Illuminated by over 650 LEDs, this dark finish erupts with reflective, high-contrast style. Reject the unfeeling, lifeless vessel of harsh steel. Let fine foods emerge like vibrant art, begging to be devoured.