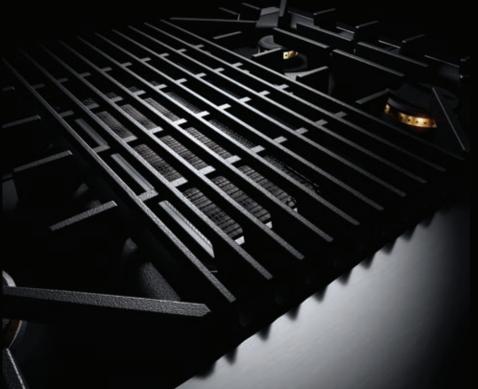

#### GRILL

Grilling knows no season. Our founder's legacy is rekindled as we bring grilling back indoors. Harness 16,000 BTUs of searing, even heat coursing beneath cast iron grates.

#### DUAL-STACKED POWER BURNERS

Two stacked, symmetrical flames bloom and retreat at your inclination, offering total control over heat levels. High-heat searing and wok cooking. Low, slow simmer and melt. Infinite intermediate settings satisfy every appetite.