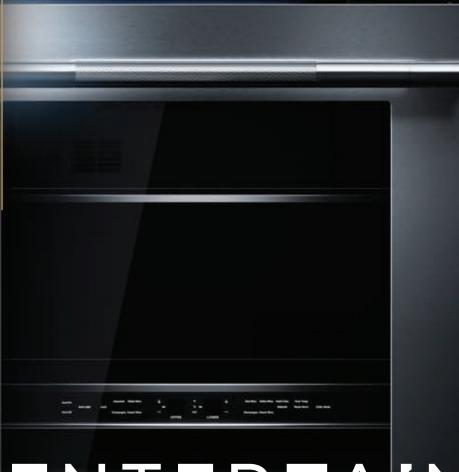

Master the incredible. Beyond a veil of dark glass, the staggering power of V2™ Vertical Dual-Fan Convection caresses every morsel with precise, even heat. With curated recipes and full-colour doneness images, an intelligent culinary experience awaits your touch.

# UNTETHERED

#### 7-INCH FULL-COLOUR LCD DISPLAY

Visually vibrant. This highly-interactive, full-colour display is packed with dynamic features that allow you to navigate effortlessly through settings and the JennAir® Culinary Centre.

#### V2™ VERTICAL DUAL-FAN CONVECTION

Dual counter-rotating vertical fans work in tandem, helping you wield your cooking prowess with everything from mouthwatering fillets to irresistible roasts.

# IRRESISTIBLE INTERIOR

Captivation cloaked in black. Beyond a dark glass expanse, cinematic lighting illuminates smooth glide racks, flat tines, and an enticing jet black interior.