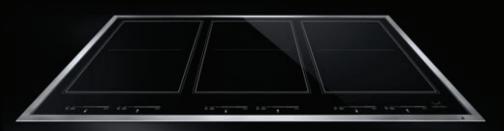

Master the incredible. Beyond a veil of dark glass, the staggering power of V2™ Vertical Dual-Fan Convection caresses every morsel with precise, even heat. With curated recipes and full-colour doneness images, an intelligent culinary experience awaits your touch.

#### V2™ VERTICAL DUAL-FAN CONVECTION

Dual counter-rotating vertical fans work in tandem, helping you wield your cooking prowess with everything from mouthwatering fillets to irresistible roasts.

# IRRESISTIBLE INTERIOR

Captivation cloaked in black. Beyond a dark glass expanse, cinematic lighting illuminates smooth glide racks, flat tines, and an enticing jet black interior.