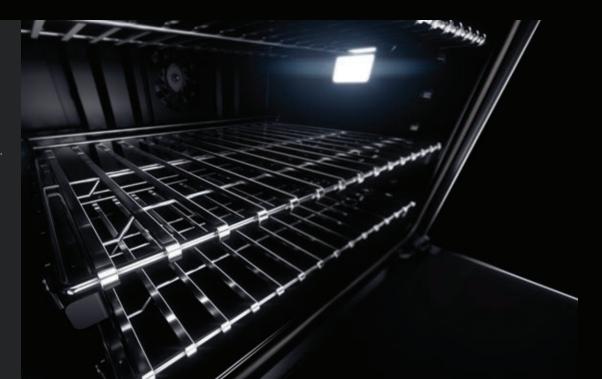

# DARING OBSIDIAN INTERIOR

Illuminated by over 650 LEDs, this dark finish erupts with reflective, high-contrast style. Reject the unfeeling, lifeless vessel of harsh steel. Let fine foods emerge like vibrant art, begging to be devoured.

#### FLAT TINE RACKS

Each rack features dramatic, unexpected flat tines, delivering increased contact with cookware for exceptional heat transfer.

# IRRESISTIBLE INTERIOR

Captivation cloaked in black. Beyond a dark glass expanse, cinematic lighting illuminates smooth glide racks, flat tines, and an enticing jet black interior.