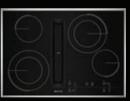

| 21" (53.3 cm)     | 21" (53.3 cm)     |  |  |  |  |
|                                                                    |                   |                   |  |  |  |  |

## DOWNDRAFT **VENTILATION**

MODEL# JVD0303GS VENTILATION FEATURES CFM Rating† 310 Dishwasher-Safe Filter Reversible Blower Motor‡ Ambient LED Lighting Convertible to Duct-Free Ventilation ( Number of Fan Speed Settings DESIGN FEATURES True Flush Installation Tap Touch Control OPTIONAL ACCESSORIES Duct-Free Kit (not included) W10807915 PRODUCT DIMENSIONS 3-7/8" (9.8 cm) Width Height 29-51/64" (75.7 cm) Depth 21" (53.3 cm)

- † Based on ventilation with correctly installed ducting. ‡ Allows for more installation options. △ Duct-free kit not included.

# **ELECTRIC** DOWNDRAFT COOKTOPS









|                                                       | 36"                                                                               | 36"                                                                               | 30"                                                                | 30"                                                                |
|-------------------------------------------------------|-----------------------------------------------------------------------------------|-----------------------------------------------------------------------------------|--------------------------------------------------------------------|--------------------------------------------------------------------|
| MODEL#                                                | JED3536G