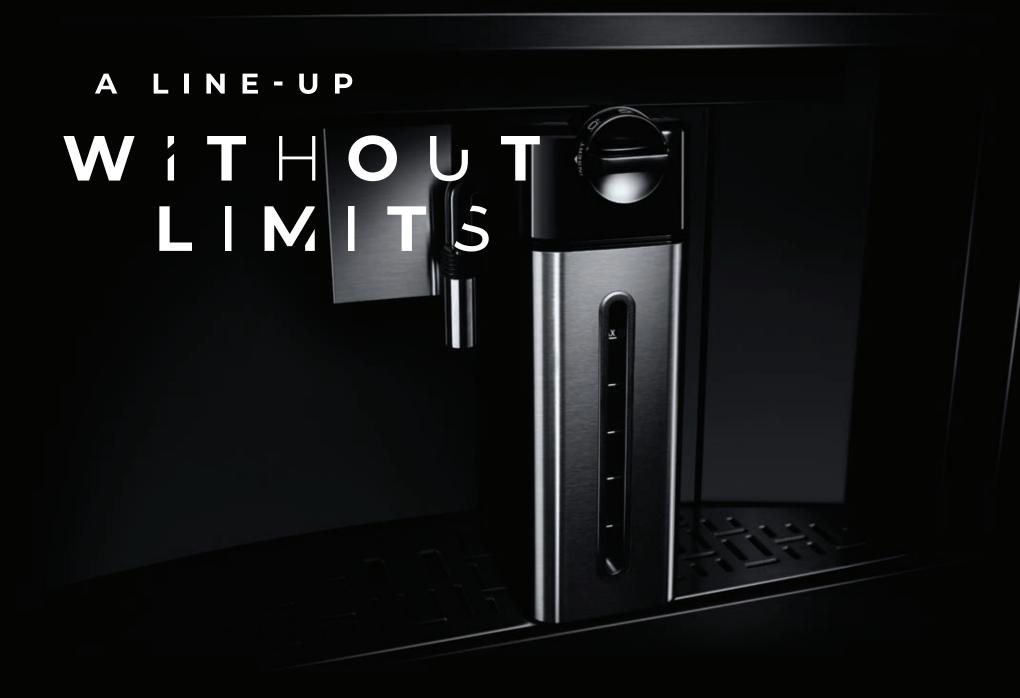

Master the incredible. Beyond a veil of dark glass, the staggering power of V2™ Vertical Dual-Fan Convection caresses every morsel with precise, even heat. With curated recipes and full-colour doneness images, an intelligent culinary experience awaits your touch.

# UNTETHERED

#### 7-INCH FULL-COLOUR LCD DISPLAY

Visually vibrant. This highly-interactive, full-colour display is packed with dynamic features that allow you to navigate effortlessly through settings and the JennAir® Culinary Centre.

#### V2™ VERTICAL DUAL-FAN CONVECTION

Dual counter-rotating vertical fans work in tandem, helping you wield your cooking prowess with everything from mouthwatering fillets to irresistible roasts.