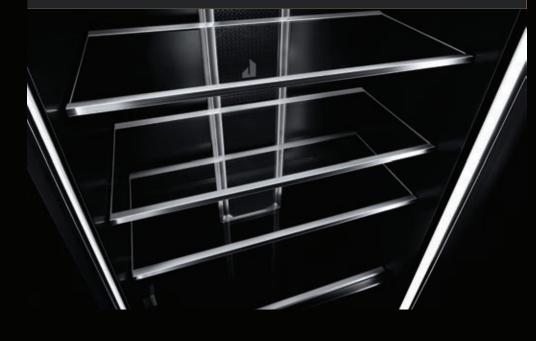

# DARING OBSIDIAN INTERIOR

Illuminated by over 650 LEDs, this dark finish erupts with reflective, high-contrast style. Reject the unfeeling, lifeless vessel of harsh steel. Let fine foods emerge like vibrant art, begging to be devoured.

# IRRESISTIBLE INTERIOR

Captivation cloaked in black. Beyond a dark glass expanse, cinematic lighting illuminates smooth glide racks, flat tines, and an enticing jet black interior.