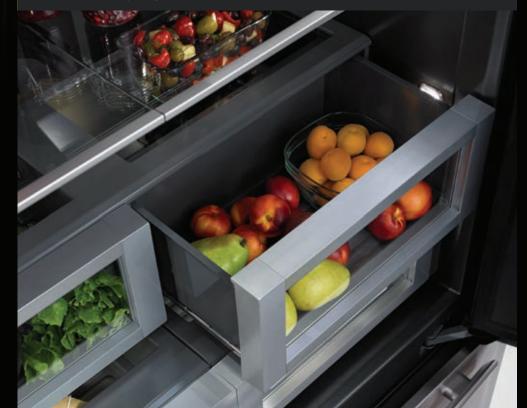

# DARING OBSIDIAN INTERIOR

Illuminated by over 650 LEDs, this dark finish erupts with reflective, high-contrast style. Reject the unfeeling, lifeless vessel of harsh steel. Let fine foods emerge like vibrant art, begging to be devoured.

# IRRESISTIBLE INTERIOR

Captivation cloaked in black. Beyond a dark glass expanse, cinematic lighting illuminates smooth glide racks, flat tines, and an enticing jet black interior.