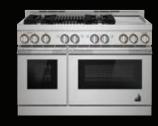

4

Bend fire to your will. Grills, griddles, brass burners.

Dual fuel or gas. Three widths. Four unique oven combinations. With 34 total configurations, it's up to you.

# PROFESSIONAL-STYLE GAS RANGES

|                                                              | 48"                 | 48"                 | 48"                 |
|--------------------------------------------------------------|---------------------|---------------------|---------------------|
| MODEL#                                                       | JGRP748HL           | JGRP648HL           | JGRP548HL           |
| COOKING SURFACE FEATURES                                     |                     |                     |                     |
| Number of Burners                                            | 4                   | 6                   | 6                   |
| Dual Stacked Burners                                         | •                   | •                   | •                   |
| BTUs (Natural Gas):                                          |                     |                     |                     |
| Left Front                                                   | 20,000              | 20,000              | 20,000              |
| Left Rear                                                    | 18,000              | 18,000              | 18,000              |
| Centre Front                                                 | _                   | 20,000              | 20,000              |
| Centre Rear                                                  | _                   | 9,000               | 9,000               |
| Right Front                                                  | 20,000              | 20,000              | 20,000              |
| Right Rear                                                   | 9,000               | 18,000              | 18,000              |
| Chrome Infused Griddle (1,320 Watts)                         | •                   | _                   | •                   |
| Grill (16,000 BTUs)                                          | •                   | •                   | _                   |
| Electronic Ignition and Flame-Sensing™<br>Re-ignition System | •                   |                     | ·                   |
| OVEN FEATURES                                                |                     |                     |                     |
| Primary Oven Capacity (cu. ft.)                              | 4.1                 | 4.1                 | 4.1                 |
| Dual-Fan True Convection (Primary Oven Only)                 | •                   | ·                   | •                   |
| Secondary Oven Capacity (cu. ft.)                            | 2.2                 | 2.2                 | 2.2                 |
| Cinematic Lighting                                           | •                   | ·                   | •                   |
| Flat Tine Racks                                              | •                   | ·                   | •                   |
| Three Glide Racks                                            | •                   | ·                   | •                   |
| OVEN CONNECTIVITY                                            |                     |                     |                     |
| WiFi Connectivity & App                                      | •                   | •                   | •                   |
| Remote Access                                                | •                   |                     | •                   |
| Culinary Centre                                              | •                   | ·                   | •                   |
| Voice Activation†                                            | •                   | •                   | •                   |
| DESIGN FEATURES                                              |                     |                     |                     |
| Cast Iron Grates                                             |                     |                     |                     |
| Halo-Effect LED Knobs                                        | •                   | •                   |                     |
| OPTIONAL ACCESSORIES                                         |                     |                     |                     |
| Stainless Steel Backsplash with Two Shelves                  | W10285449           | W10285449           | W10285449           |
| Brass Burner Caps, Kit of 4                                  | W11323014           | W11323014           | W11323014           |
| PRODUCT DIMENSIONS                                           |                     |                     |                     |
| Width                                                        | 47-7/8" (121.6 cm)  | 47-7/8" (121.6 cm)  | 47-7/8" (121.6 cm)  |
| Height                                                       | 37-5/16" (94.8 cm)  | 37-5/16" (94.8 cm)  | 37-5/16" (94.8 cm)  |
| Depth                                                        | 27-11/16" (70.3 cm) | 27-11/16" (70.3 cm) | 27-11/16" (70.3 cm) |