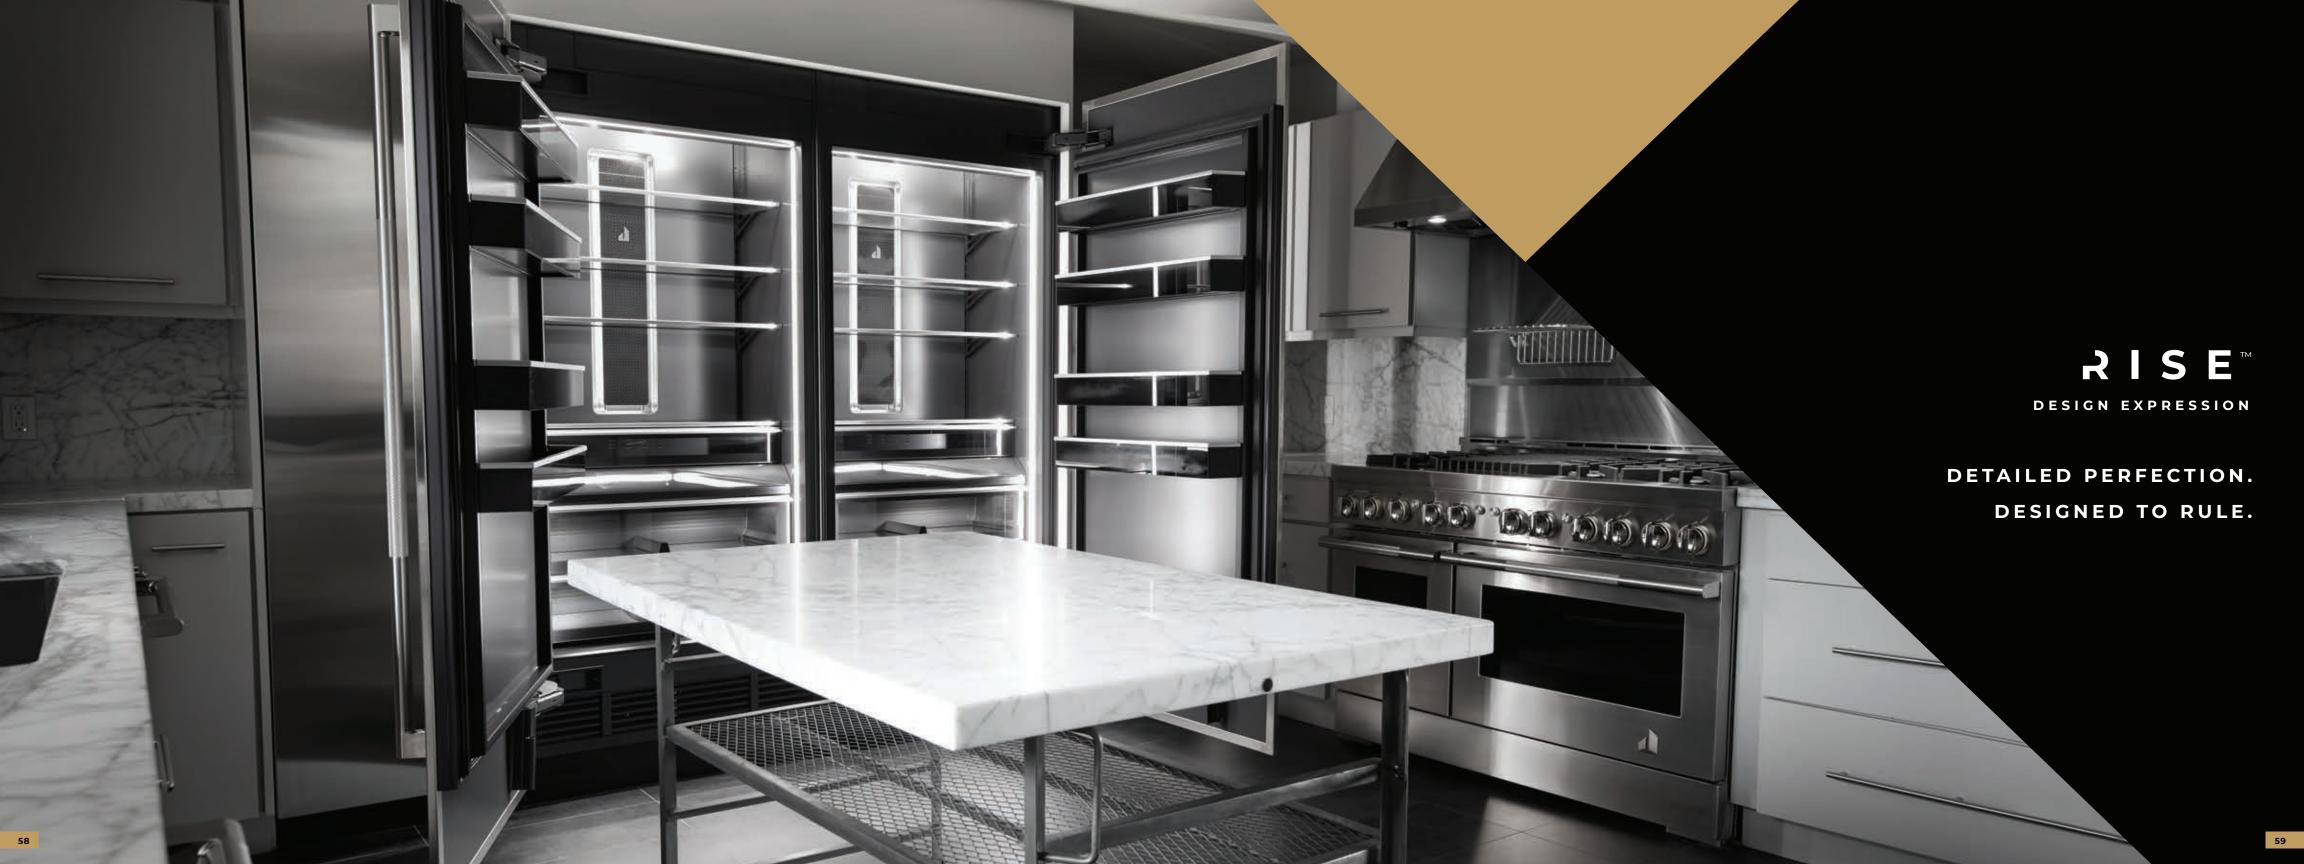

# RISE

RISE™ Design Expression features
warm mixed metals, and dramatic
design features that bridge the
worlds of professional and posh.
This is strength—inextricable from beauty.
Forged in the fires of progress, the RISE™
design expression towers over stagnant,
uninspired designs that have inherited
undeserved standing.

#### DESIGNED TO RULE

Rise™ features warm mixed metals, and dramatic design features that bridge the worlds of professional and posh. This is strength—inextricable from beauty.

# DARING OBSIDIAN INTERIOR

Illuminated by over 650 LEDs, this dark finish erupts with reflective, high-contrast style. Reject the unfeeling, lifeless vessel of harsh steel. Let fine foods emerge like vibrant art, begging to be devoured.