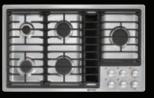

| 23" (58.5 cm)                                                                     | 23" (58.5 cm)                                                                     | 23" (58.5 cm)                                                      | 23" (58.5 cm)                                                      |
|                                                       |                                                                                   |                                                                                   |                                                                    |                                                                    |

<sup>†</sup> Image shown has stainless steel trim. Duct-free kit not included.

# GAS DOWNDRAFT COOKTOPS





|                                                              | 36"                      | 30"                |  |  |  |  |  |  |
|--------------------------------------------------------------|--------------------------|--------------------|--|--|--|--|--|--|
| MODEL #                                                      | JGD3536G                 | JGD3430G           |  |  |  |  |  |  |
| COOKING SURFACE FEATURES                                     | COOKING SURFACE FEATURES |                    |  |  |  |  |  |  |
| Number of Burners                                            | 5                        | 4                  |  |  |  |  |  |  |
| Brass Burners                                                | •                        | •                  |  |  |  |  |  |  |
| BTUs (Na