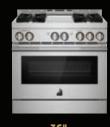

4

Bend fire to your will. Grills, griddles, brass burners.

Dual fuel or gas. Three widths. Four unique oven combinations. With 34 total configurations, it's up to you.

#### DUAL-STACKED POWER BURNERS

Two stacked, symmetrical flames bloom and retreat at your inclination, offering total control over heat levels. High-heat searing and wok cooking. Low, slow simmer and melt. Infinite intermediate settings satisfy every appetite.

#### HALO-EFFECT KNOBS

A halo of luminary LEDs glows softly when the burner is lit or the oven is on.