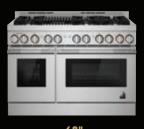

4

Bend fire to your will. Grills, griddles, brass burners.

Dual fuel or gas. Three widths. Four unique oven combinations. With 34 total configurations, it's up to you.

# PROFESSIONAL-STYLE GAS RANGES

|                                                              | 48"                 | 48"                 | 48"                 |
|--------------------------------------------------------------|---------------------|---------------------|---------------------|
| MODEL#                                                       | JGRP748HL           | JGRP648HL           | JGRP548HL           |
| COOKING SURFACE FEATURES                                     |                     |                     |                     |
| Number of Burners                                            | 4                   | 6                   | 6                   |
| Dual Stacked Burners                                         | •                   | •                   | •                   |
| BTUs (Natural Gas):                                          |                     |                     |                     |
| Left Front                                                   | 20,000              | 20,000              | 20,000              |
| Left Rear                                                    | 18,000              | 18,000              | 18,000              |
| Centre Front                                                 | _                   | 20,000              | 20,000              |
| Centre Rear                                                  | _                   | 9,000               | 9,000               |
| Right Front                                                  | 20,000              | 20,000              | 20,000              |
| Right Rear                                                   | 9,000               | 18,000              | 18,000              |
| Chrome Infused Griddle (1,320 Watts)                         | •                   | _                   | •                   |
| Grill (16,000 BTUs)                                          | •                   | •                   | _                   |
| Electronic Ignition and Flame-Sensing™<br>Re-ignition System | •                   |                     | ·                   |
| OVEN FEATURES                                                |                     |                     |                     |
| Primary Oven Capacity (cu. ft.)                              | 4.1                 | 4.1                 | 4.1                 |
| Dual-Fan True Convection (Primary Oven Only)                 | •                   | ·                   | •                   |
| Secondary Oven Capacity (cu. ft.)                            | 2.2                 | 2.2                 | 2.2                 |
| Cinematic Lighting                                           | •                   | ·                   | •                   |
| Flat Tine Racks                                              | •                   | ·                   | •                   |
| Three Glide Racks                                            | •                   | ·                   | •                   |
| OVEN CONNECTIVITY                                            |                     |                     |                     |
| WiFi Connectivity & App                                      | •                   | •                   | •                   |
| Remote Access                                                | •                   |                     | •                   |
| Culinary Centre                                              | •                   | ·                   | •                   |
| Voice Activation†                                            | •                   | •                   | •                   |
| DESIGN FEATURES                                              |                     |                     |                     |
| Cast Iron Grates                                             |                     |                     |                     |
| Halo-Effect LED Knobs                                        | •                   | •                   |                     |
| OPTIONAL ACCESSORIES                                         |                     |                     |                     |
| Stainless Steel Backsplash with Two Shelves                  | W10285449           | W10285449           | W10285449           |
| Brass Burner Caps, Kit of 4                                  | W11323014           | W11323014           | W11323014           |
| PRODUCT DIMENSIONS                                           |                     |                     |                     |
| Width                                                        | 47-7/8" (121.6 cm)  | 47-7/8" (121.6 cm)  | 47-7/8" (121.6 cm)  |
| Height                                                       | 37-5/16" (94.8 cm)  | 37-5/16" (94.8 cm)  | 37-5/16" (94.8 cm)  |
| Depth                                                        | 27-11/16" (70.3 cm) | 27-11/16" (70.3 cm) | 27-11/16" (70.3 cm) |