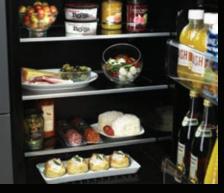

# DARING OBSIDIAN INTERIOR

Illuminated by over 650 LEDs, this dark finish erupts with reflective, high-contrast style. Reject the unfeeling, lifeless vessel of harsh steel. Let fine foods emerge like vibrant art, begging to be devoured.

# IRRESISTIBLE INTERIOR

Captivation cloaked in black. Beyond a dark glass expanse, cinematic lighting illuminates smooth glide racks, flat tines, and an enticing jet black interior.