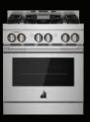

4

Bend fire to your will. Grills, griddles, brass burners.

Dual fuel or gas. Three widths. Four unique oven combinations. With 34 total configurations, it's up to you.

#### DUAL-STACKED POWER BURNERS

Two stacked, symmetrical flames bloom and retreat at your inclination, offering total control over heat levels. High-heat searing and wok cooking. Low, slow simmer and melt. Infinite intermediate settings satisfy every appetite.

#### HALO-EFFECT KNOBS

A halo of luminary LEDs glows softly when the burner is lit or the oven is on.