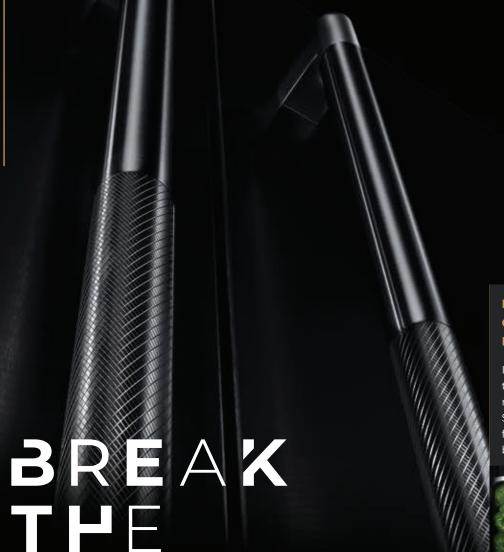

#### DETAILED PERFECTION

Dual-stacked burners, precisiondrilled from solid brass. Asymmetric diamond grips etched in solid steel constructions. This is a new standard of excellence.

#### M A S T E R F U L H A N D L E

Smooth, textured, touchable. Wrapped in a riveting reverse knurl, these handles were made to be grasped.