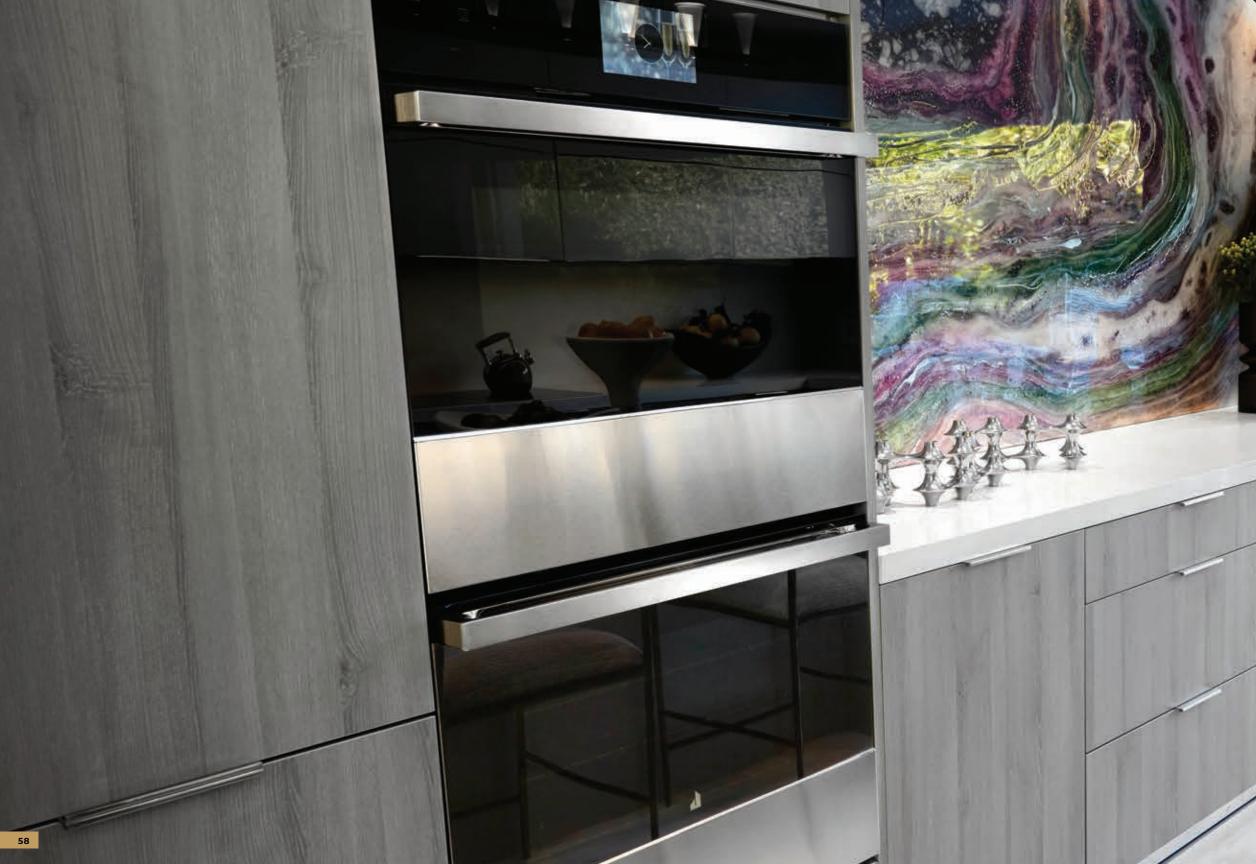

#### CONTENTS

| Professional-Style Ranges           | 6  |
|-------------------------------------|----|
| Wall Ovens                          | 12 |
| Cooktops and Rangetops              | 18 |
| Ventilation                         | 26 |
| Column Refrigeration                | 32 |
| Built-In Refrigeration              | 36 |
| Undercounter Refrigeration          | 40 |
| Dishwashers                         | 44 |
| Urban Living                        | 48 |
| The JennAir<br>Ownership Experience | 54 |
| Lookbook                            | 56 |

#### DARING OBSIDIAN INTERIOR

Illuminated by over 650 LEDs, this dark finish erupts with reflective, high-contrast style. Reject the unfeeling, lifeless vessel of harsh steel. Let fine foods emerge like vibrant art, begging to be devoured.