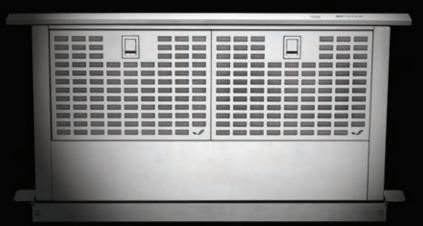

PROFESSIONAL STYLE RANGES

> PROGRESS GNITED

Bend fire to your will. Grills, griddles, brass burners. Dual fuel or gas. Three widths. Four unique oven combinations. With 34 total configurations, it's up to you.