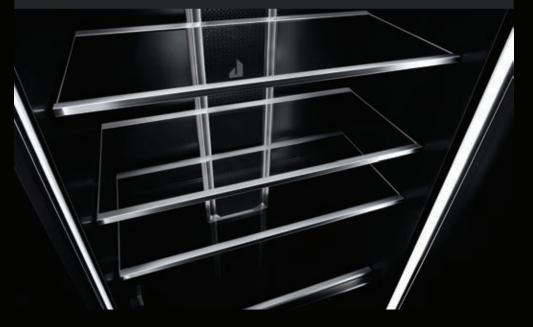

#### DARING OBSIDIAN INTERIOR

Illuminated by over 650 LEDs, this dark finish erupts with reflective, high-contrast style. Reject the unfeeling, lifeless vessel of harsh steel. Let fine foods emerge like vibrant art, begging to be devoured.