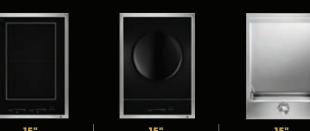

#### MINIMALIST SILHOUETTES

An endless expanse of dark glass awaits, veiling the face of the appliance from shadowed edge to edge.

#### DARING OBSIDIAN INTERIOR

Illuminated by over 650 LEDs, this dark finish erupts with reflective, high-contrast style. Reject the unfeeling, lifeless vessel of harsh steel. Let fine foods emerge like vibrant art, begging to be devoured.