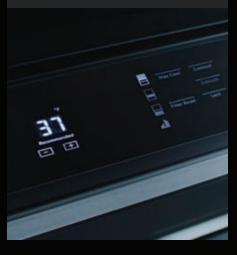

#### TRUE CONTROL

Preheat. Check cooking status. Personalize settings. Connect to WiFi for real-time notifications and control your appliance from anywhere. Tap and swipe on both iOS and Android devices.\*

#### C U L I N A R Y I N T E L L I G E N C E

With step-by-step support, savour the full culinary experience backed by customized algorithms, featuring full-colour food photography, doneness levels, pan types and menu-specific tips. My Creations enables you to curate recipe presets at will. Bake for 30 minutes, broil for 4 and keep dishes warm until you're ready to dine—all without lifting a finger.\*