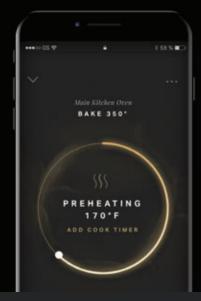

#### TRUE CONTROL

Preheat. Check cooking status. Personalize settings. Connect to WiFi for real-time notifications and control your appliance from anywhere. Tap and swipe on both iOS and Android devices.\*

 Appliance must be set to remote enable. WiFi & App required. Features subject to change. For details and privacy info, visit jennair.ca/connected.

#### C U L I N A R Y I N T E L L I G E N C E

With step-by-step support, savour the full culinary experience backed by customized algorithms, featuring full-colour food photography, doneness levels, pan types and menu-specific tips. My Creations enables you to curate recipe presets at will. Bake for 30 minutes, broil for 4 and keep dishes warm until you're ready to dine—all without lifting a finger.\*

 Professional-style range must be set to remote enable. WiFi & App required. Wall Oven features can be accessed through both the JennAir® App and the oven LCD display. Features subject to change. For details and privacy info, visit jennair.ca/connected.