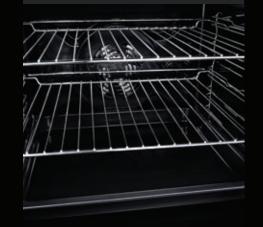

#### DARING OBSIDIAN INTERIOR

Illuminated by over 650 LEDs, this dark finish erupts with reflective, high-contrast style. Reject the unfeeling, lifeless vessel of harsh steel. Let fine foods emerge like vibrant art, begging to be devoured.

#### FLAT TINE RACKS

Each rack features dramatic, unexpected flat tines, delivering increased contact with cookware for exceptional heat transfer.