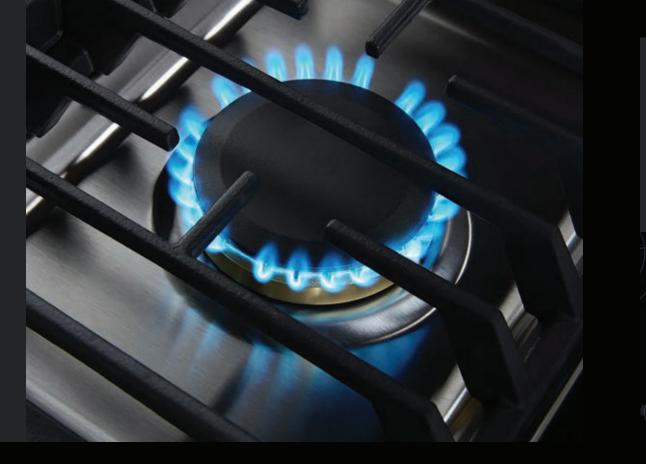

#### DUAL-STACKED POWER BURNERS

Two stacked, symmetrical flames bloom and retreat at your inclination, offering total control over heat levels. High-heat searing and wok cooking. Low, slow simmer and melt. Infinite intermediate settings satisfy every appetite.

#### HALO-EFFECT KNOBS

A halo of luminary LEDs glows softly when the burner is lit or the oven is on.