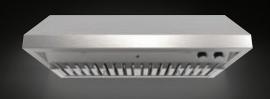

PROFESSIONAL STYLE RANGES

> PROGRESS GNITED

Bend fire to your will. Grills, griddles, brass burners. Dual fuel or gas. Three widths. Four unique oven combinations. With 34 total configurations, it's up to you.