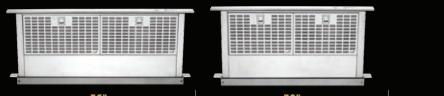

PROFESSIONAL STYLE RANGES

> PROGRESS GNITED

Bend fire to your will. Grills, griddles, brass burners. Dual fuel or gas. Three widths. Four unique oven combinations. With 34 total configurations, it's up to you.