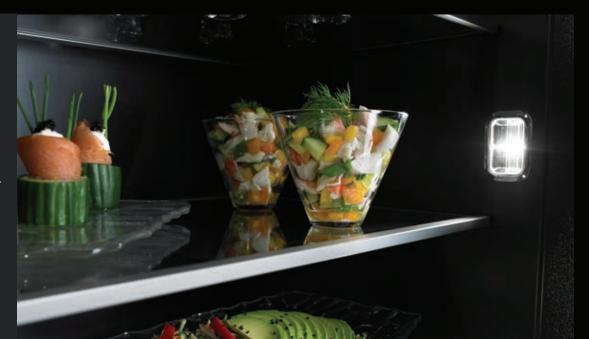

#### DARING OBSIDIAN INTERIOR

Illuminated by over 650 LEDs, this dark finish erupts with reflective, high-contrast style. Reject the unfeeling, lifeless vessel of harsh steel. Let fine foods emerge like vibrant art, begging to be devoured.