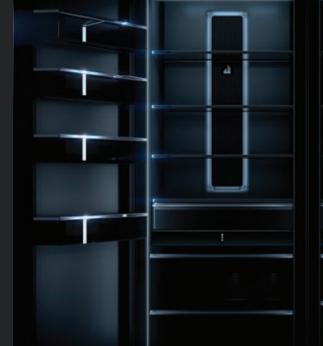

#### DARING OBSIDIAN INTERIOR

Illuminated by over 650 LEDs, this dark finish erupts with reflective, high-contrast style. Reject the unfeeling, lifeless vessel of harsh steel. Let fine foods emerge like vibrant art, begging to be devoured.