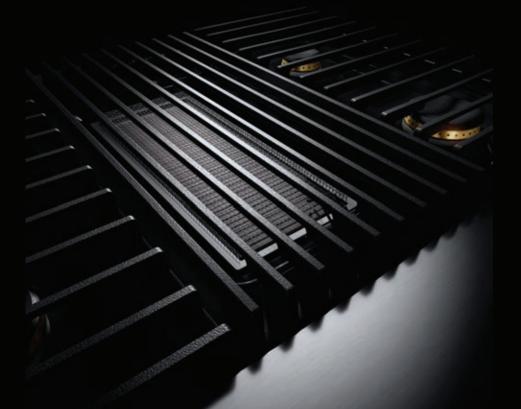

#### DUAL-STACKED POWER BURNERS

Two stacked, symmetrical flames bloom and retreat at your inclination, offering total control over heat levels. High-heat searing and wok cooking. Low, slow simmer and melt. Infinite intermediate settings satisfy every appetite.

#### HALO-EFFECT KNOBS

A halo of luminary LEDs glows softly when the burner is lit or the oven is on.