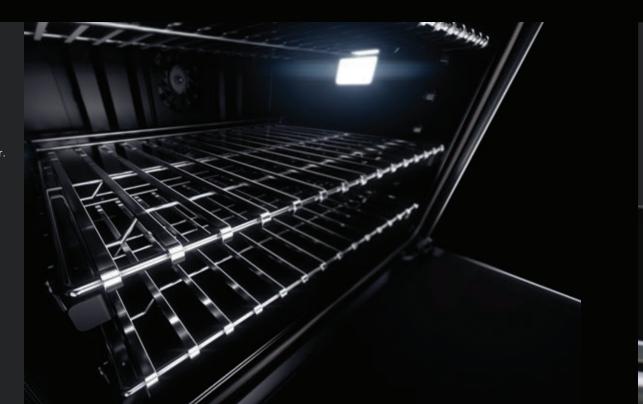

#### DARING OBSIDIAN INTERIOR

Illuminated by over 650 LEDs, this dark finish erupts with reflective, high-contrast style. Reject the unfeeling, lifeless vessel of harsh steel. Let fine foods emerge like vibrant art, begging to be devoured.

#### FLAT TINE RACKS

Each rack features dramatic, unexpected flat tines, delivering increased contact with cookware for exceptional heat transfer.