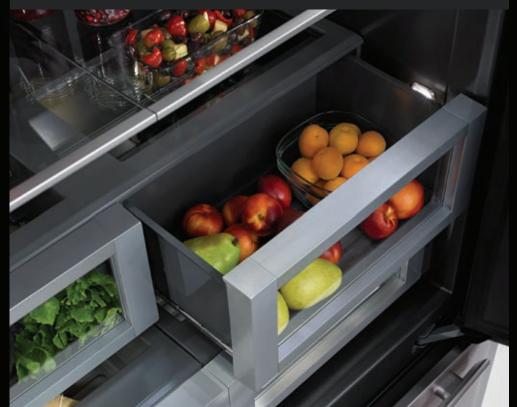

| JAC3630HS        | Dual Unit Toe Kick   | Stainless | 36" x 30" |  |  |
| JAC3636HS        | Dual Unit Toe Kick   | Stainless | 36" x 36" |  |  |

| JOINING KITS    |                 |                  |  |  |
|-----------------|-----------------|------------------|--|--|
| JAJIIJSS        | JAJ12HSS        | JAJ13HSS         |  |  |
| Handle to Hinge | Hinge to Handle | Handle to Handle |  |  |



Discover the seamless built-in refrigeration with optional custom panels that blend into cabinetry, designed to keep ingredients superbly fresh.

#### TWINFRESH™ CLIMATE CONTROL SYSTEM

This system creates two distinct environments, ideal for both fresh and frozen foods' different preservation needs. It creates cool, humid air in the refrigerator and produces dry, frigid air in the freezer.



#### D A R I N G O B S I D I A N I N T E R I O R

Inspired by volcanic glass, this dark finish erupts with reflective, high-contrast style. Stop the whitewashing. Let fine foods emerge like vibrant art, begging to be devoured.



#### FULLY FLUSH, FULLY INTEGRATED DESIGN

This integrated built-in refrigerator fits beautifully into any decor, blending into custom cabinetry with a truly seamless appearance, reflecting your appreciation for the fine details of design. Must be installed in a 25" deep cabinet to achieve the fully flush look.



#### FULL HEIGHT PANEL

Clean lines. Elongated silhouettes. No need for a separate panel to conceal the air grille—just sleek styling that melts into its surroundings.



#### MULTI-POINT LED THEATRE LIGHTING

Multiple LED lights increases visibility a