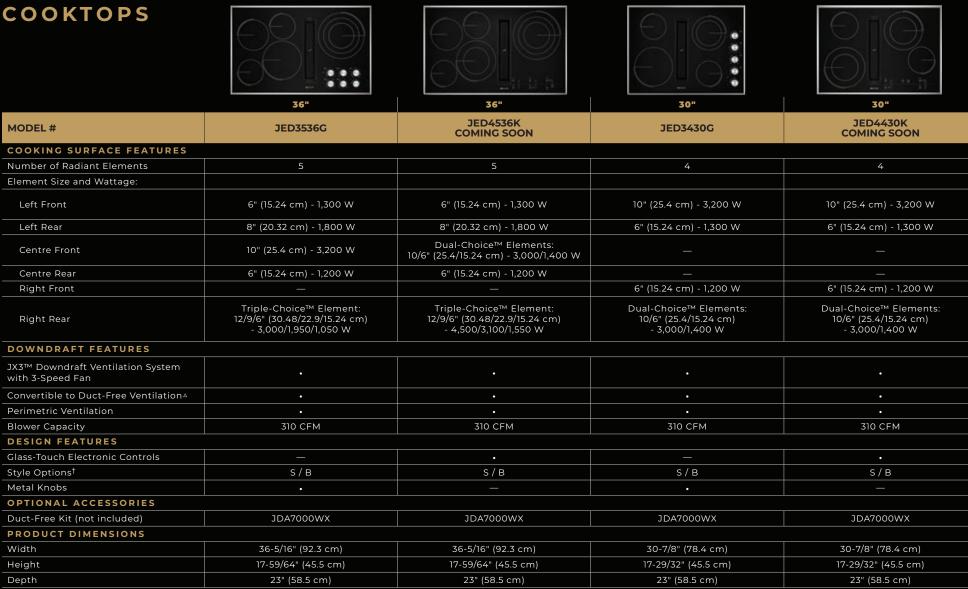

### PROFESSIONAL-S٦ G

| STYLE                                                        |                     |                            | Construction in succession |
|--------------------------------------------------------------|---------------------|----------------------------|----------------------------|
| GAS RANGES                                                   | 000.00.00.000       | 00 00000 00 000 000 000 00 |                            |
|                                                              | An Angel            |                            |                            |
|                                                              |                     | All and a second second    |                            |
|                                                              |                     |                            |                            |
|                                                              |                     |                            |                            |
|                                                              | 48"                 | 48"                        | 48"                        |
| MODEL #                                                      | JGRP748HM           | JGRP648HM                  | JGRP548HM                  |
| COOKING SURFACE FEATURES                                     |                     |                            |                            |
| Number of Burners                                            | 4                   | 6                          | 6                          |
| Dual Stacked Burners                                         | •                   | •                          | •                          |
| BTUs (Natural Gas):                                          |                     |                            |                            |
| Left Front                                                   | 20,000              | 20,000                     | 20,000                     |
| Left Rear                                                    | 18,000              | 18,000                     | 18,000                     |
| Centre Front                                                 |                     | 20,000                     | 20,000                     |
| Centre Rear                                                  | —                   | 9,000                      | 9,000                      |
| Right Front                                                  | 20,000              | 20,000                     | 20,000                     |
| Right Rear                                                   | 9,000               | 18,000                     | 18,000                     |
| Chrome Infused Griddle (1,320 Watts)                         | •                   | —                          | •                          |
| Grill (16,000 BTUs)                                          | •                   | •                          | _                          |
| Electronic Ignition and<br>Flame-Sensing™ Re-ignition System | •                   | •                          | •                          |
| OVEN FEATURES                                                |                     |                            |                            |
| Primary Oven Capacity (cu. ft.)                              | 4.1                 | 4.1                        | 4.1                        |
| Dual-Fan True Convection (Primary Oven Only)                 | •                   | •                          | •                          |
| Secondary Oven Capacity (cu. ft.)                            | 2.2                 | 2.2                        | 2.2                        |
| Cinematic Lighting                                           | •                   | •                          | •                          |
| Flat Tine Racks                                              | •                   | •                          | •                          |
| Three Glide Racks                                            | •                   | •                          | •                          |
| OVEN CONNECTIVITY                                            |                     |                            |                            |
| WiFi Connectivity & App                                      | •                   | •                          | •                          |
| Remote Access                                                | •                   | •                          | •                          |
| Culinary Centre                                              | •                   | •                          | •                          |
| Voice Activation <sup>†</sup>                                | •                   | •                          | •                          |
| DESIGN FEATURES                                              |                     |                            |                            |
| Cast Iron Grates                                             | •                   | •                          |                            |
| Halo-Effect LED Knobs                                        | •                   | •                          | •                          |
| OPTIONAL ACCESSORIES                                         |                     |                            |                            |
| Stainless Steel Backsplash with Two Shelves                  | W10285449           | W10285449                  | W10285449                  |
| Brass Burner Caps, Kit of 4                                  | W11323014           | W11323014                  | W11323014                  |
| PRODUCT DIMENSIONS                                           |                     |                            |                            |
| Width                                                        | 47-7/8" (121.6 cm)  | 47-7/8" (121.6 cm)         | 47-7/8" (121.6 cm)         |
| Height                                                       | 37-5/16" (94.8 cm)  | 37-5/16" (94.8 cm)         | 37-5/16" (94.8 cm)         |
| Depth                                                        | 27-11/16" (70.3 cm) | 27-11/16" (70.3 cm)        | 27-11/16" (70.3 cm)        |