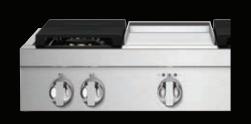

#### GRILL

Grilling knows no season. Our founder's legacy is rekindled as we bring grilling back indoors. Harness 16,000 BTUs of searing, even heat coursing beneath cast iron grates.

#### C H R O M E - I N F U S E D G R I D D L E

Cast off porous, superficially plated options. Go deeper. Infused with chrome, our griddle cleans up well after heavy usage. Underneath, a serpentine element powers our best griddle preheat. With a 1,320-watt element for even, precise heat, chrome lets you cook fast and prevents heat from lingering too long in your kitchen.

#### DUAL-STACKED POWER BURNERS

Two stacked, symmetrical flames bloom and retreat at your inclination, offering total control over heat levels. High-heat searing and wok cooking. Low, slow simmer and melt. Infinite intermediate settings satisfy every appetite.

#### HALO-EFFECT KNOBS

A halo of luminary LEDs glows softly when the burner is lit or the oven is on.