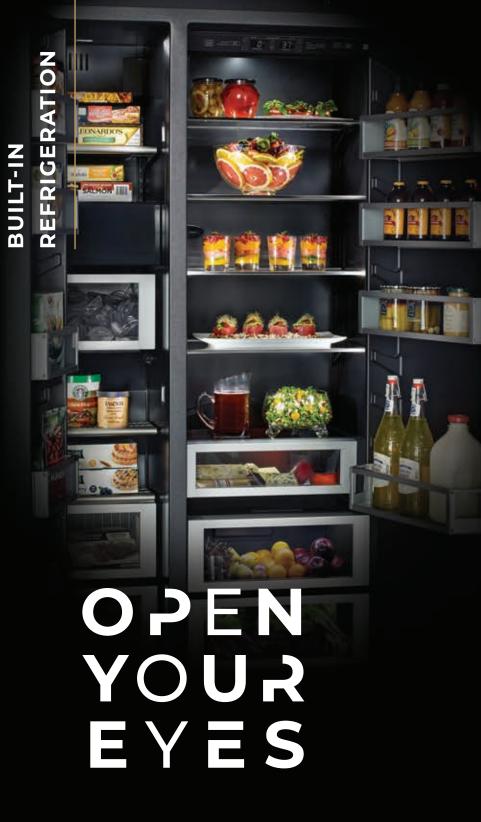

#### DARING OBSIDIAN INTERIOR

Illuminated by over 650 LEDs, this dark finish erupts with reflective, high-contrast style. Reject the unfeeling, lifeless vessel of harsh steel. Let fine foods emerge like vibrant art, begging to be devoured.