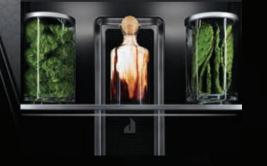

#### P O T E N T I A L U N L E A S H E D

Seize the kitchen with 360° performance that eclipses every expectation of professional luxury. Master your cooking with precise heat control of dual-stacked gas burners, and steady heat waves around each flat tine of your oven with dual-fan convection. Revel in the trinity of food preservation: three temperature zones, three precision sensors, calibrated every second.