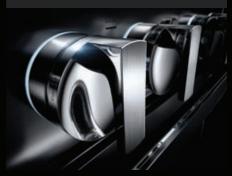

deeper. Infused with chrome, our griddle cleans up well after heavy usage. Underneath, a serpentine element powers our best griddle preheat. With a 1,320-watt element for even, precise heat, chrome lets you cook fast and prevents heat from lingering too long in your kitchen.



#### FLAT TINE RACKS

Each rack features dramatic, unexpected flat tines, delivering increased contact with cookware for exceptional heat transfer.



#### DUAL-STACKED POWER BURNERS

Two stacked, symmetrical flames bloom and retreat at your inclination, offering total control over heat levels. High-heat searing and wok cooking. Low, slow simmer and melt. Infinite intermediate settings satisfy every appetite.



#### HALO-EFFECT KNOBS

A halo of luminary LEDs glows softly when the burner is lit or the oven is on.



### PROFESSIONAL-S٦ G

| STYLE                                                        |                     |                            | Construction in succession |
|--------------------------------------------------------------|---------------------|----------------------------|----------------------------|
| GAS RANGES                                                   | 000.00.00.000       | 00 00000 00 000 000 000 00 |                            |
|                                                              | An Angel            |                            |                            |
|                                                              |                     | All and a second second    |                            |
|