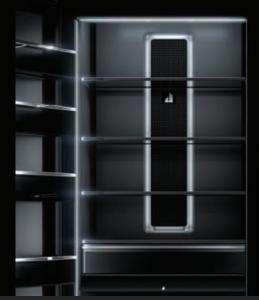

#### P O T E N T I A L U N L E A S H E D

Seize the kitchen with 360° performance that eclipses every expectation of professional luxury. Master your cooking with precise heat control of dual-stacked gas burners, and steady heat waves around each flat tine of your oven with dual-fan convection. Revel in the trinity of food preservation: three temperature zones, three precision sensors, calibrated every second.