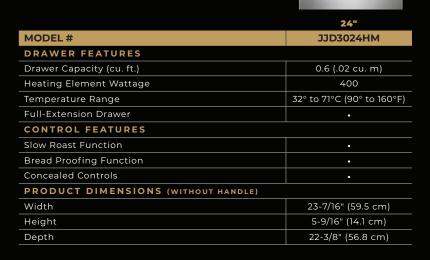

### PROFESSIONAL-S٦ G

| STYLE                                                        |                     |                            | Construction in succession |
|--------------------------------------------------------------|---------------------|----------------------------|----------------------------|
| GAS RANGES                                                   | 000.00.00.000       | 00 00000 00 000 000 000 00 |                            |
|                                                              | An Angel            |                            |                            |
|                                                              |                     | All and a second second    |                            |
|                                                              |                     |                            |                            |
|                                                              |                     |                            |                            |
|                                                              | 48"                 | 48"                        | 48"                        |
| MODEL #                                                      | JGRP748HM           | JGRP648HM                  | JGRP548HM                  |
| COOKING SURFACE FEATURES                                     |                     |                            |                            |
| Number of Burners                                            | 4                   | 6                          | 6                          |
| Dual Stacked Burners                                         | •                   | •                          | •                          |
| BTUs (Natural Gas):                                          |                     |                            |                            |
| Left Front                                                   | 20,000              | 20,000                     | 20,000                     |
| Left Rear                                                    | 18,000              | 18,000                     | 18,000                     |
| Centre Front                                                 |                     | 20,000                     | 20,000                     |
| Centre Rear                                                  | —                   | 9,000                      | 9,000                      |
| Right Front                                                  | 20,000              | 20,000                     | 20,000                     |
| Right Rear                                                   | 9,000               | 18,000                     | 18,000                     |
| Chrome Infused Griddle (1,320 Watts)                         | •                   | —                          | •                          |
| Grill (16,000 BTUs)                                          | •                   | •                          | _                          |
| Electronic Ignition and<br>Flame-Sensing™ Re-ignition System | •                   | •                          | •                          |
| OVEN FEATURES                                                |                     |                            |                            |
| Primary Oven Capacity (cu. ft.)                              | 4.1                 | 4.1                        | 4.1                        |
| Dual-Fan True Convection (Primary Oven Only)                 | •                   | •                          | •                          |
| Secondary Oven Capacity (cu. ft.)                            | 2.2                 | 2.2                        | 2.2                        |
| Cinematic Lighting                                           | •                   | •                          | •                          |
| Flat Tine Racks                                              | •                   | •                          | •                          |
| Three Glide Racks                                            | •                   | •                          | •                          |
| OVEN CONNECTIVITY                                            |                     |                            |                            |
| WiFi Connectivity & App                                      | •                   | •                          | •                          |
| Remote Access                                                | •                   | •                          | •                          |
| Culinary Centre                                              | •                   | •                          | •                          |
| Voice Activation <sup>†</sup>                                | •                   | •                          | •                          |
| DESIGN FEATURES                                              |                     |                            |                            |
| Cast Iron Grates                                             | •                   | •                          |                            |
| Halo-Effect LED Knobs                                        | •                   | •                          | •                          |
| OPTIONAL ACCESSORIES                                         |                     |                            |                            |
| Stainless Steel Backsplash with Two Shelves                  | W10285449           | W10285449                  | W10285449                  |
| Brass Burner Caps, Kit of 4                                  | W11323014           | W11323014                  | W11323014                  |
| PRODUCT DIMENSIONS                                           |                     |                            |                            |
| Width                                                        | 47-7/8" (121.6 cm)  | 47-7/8" (121.6 cm)         | 47-7/8" (121.6 cm)         |
| Height                                                       | 37-5/16" (94.8 cm)  | 37-5/16" (94.8 cm)         | 37-5/16" (94.8 cm)         |
| Depth                                                        | 27-11/16" (70.3 cm) | 27-11/16" (70.3 cm)        | 27-11/16" (70.3 cm)        |