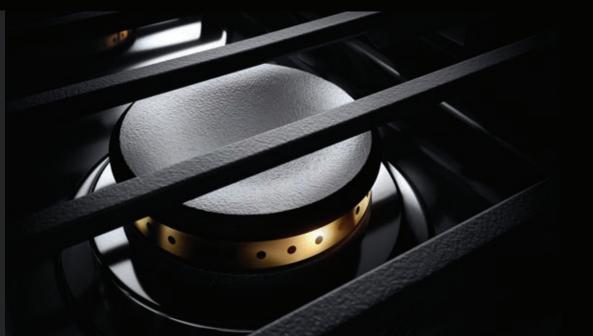

#### DUAL-STACKED POWER BURNERS

Two stacked, symmetrical flames bloom and retreat at your inclination, offering total control over heat levels. High-heat searing and wok cooking. Low, slow simmer and melt. Infinite intermediate settings satisfy every appetite.

#### HALO-EFFECT KNOBS

A halo of luminary LEDs glows softly when the burner is lit or the oven is on.