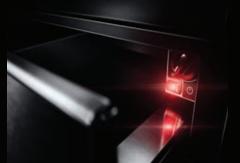

#### HALO-EFFECT KNOBS

A halo of luminary LEDs glows softly when the burner is lit or the oven is on.