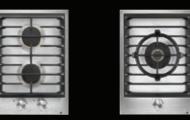

#### DUAL-STACKED POWER BURNERS

Two stacked, symmetrical flames bloom and retreat at your inclination, offering total control over heat levels. High-heat searing and wok cooking. Low, slow simmer and melt. Infinite intermediate settings satisfy every appetite.