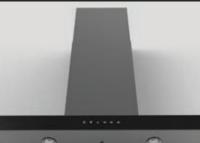

PROFESSIONAL STYLE RANGES

> PROGRESS GNITED

Bend fire to your will. Grills, griddles, brass burners. Dual fuel or gas. Three widths. Four unique oven combinations. With 34 total configurations, it's up to you.