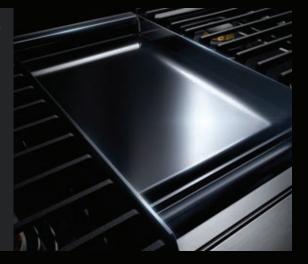

#### C H R O M E - I N F U S E D G R I D D L E

Cast off porous, superficially plated options. Go deeper. Infused with chrome, our griddle cleans up well after heavy usage. Underneath, a serpentine element powers our best griddle preheat. With a 1,320-watt element for even, precise heat, chrome lets you cook fast and prevents heat from lingering too long in your kitchen.