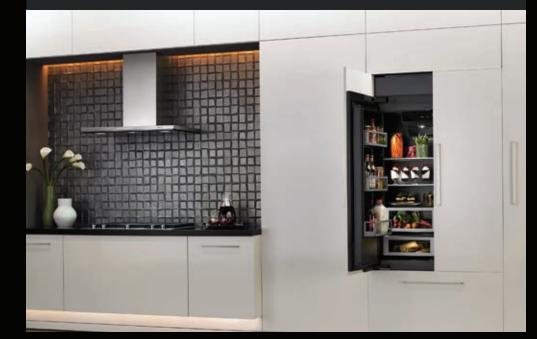

## NOIR<sup>™</sup>

NOIR<sup>™</sup> Design Expression rejects dated ideas of beauty. Striking, geometric silhouettes adorned with luxe mirrored accents. Strength arises from structured angles and lace patterns. Here, we aren't defined by what others expect of us. Grab hold—rule the dark.

#### MINIMALIST SILHOUETTES

An endless expanse of dark glass awaits, veiling the face of the appliance from shadowed edge to edge.

#### DARING OBSIDIAN INTERIOR

Illuminated by over 650 LEDs, this dark finish erupts with reflective, high-contrast style. Reject the unfeeling, lifeless vessel of harsh steel. Let fine foods emerge like vibrant art, begging to be devoured.