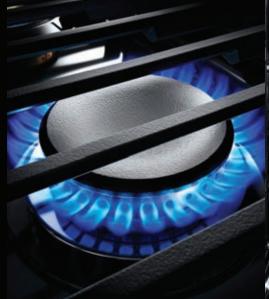

#### DUAL-STACKED POWER BURNERS

Two stacked, symmetrical flames bloom and retreat at your inclination, offering total control over heat levels. High-heat searing and wok cooking. Low, slow simmer and melt. Infinite intermediate settings satisfy every appetite.