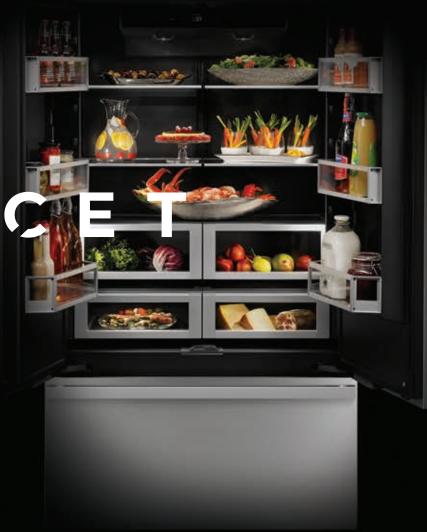

#### DARING OBSIDIAN INTERIOR

Illuminated by over 650 LEDs, this dark finish erupts with reflective, high-contrast style. Reject the unfeeling, lifeless vessel of harsh steel. Let fine foods emerge like vibrant art, begging to be devoured.