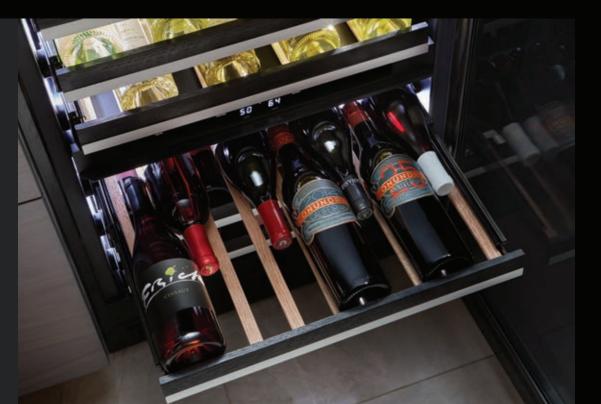

#### P O T E N T I A L U N L E A S H E D

Seize the kitchen with 360° performance that eclipses every expectation of professional luxury. Master your cooking with precise heat control of dual-stacked gas burners, and steady heat waves around each flat tine of your oven with dual-fan convection. Revel in the trinity of food preservation: three temperature zones, three precision sensors, calibrated every second.