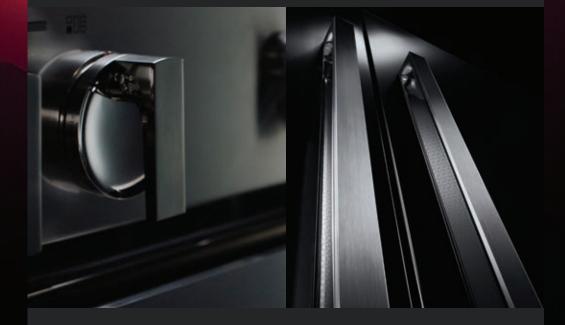

#### SCULPTED DETAILS

Touchable textures. Knobs with secrets The reflective handles are supple, to be discovered. Details that intrigue from across the room, compelling you lace that flows in and out of view to draw near and trace the fluid curves. daring you to indulge.

#### ALLURING HANDLES

engaging the senses with inscribed