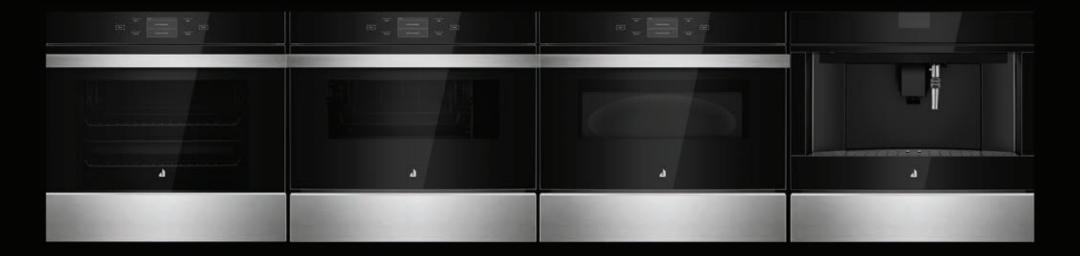

#### DARING OBSIDIAN INTERIOR

Illuminated by over 650 LEDs, this dark finish erupts with reflective, high-contrast style. Reject the unfeeling, lifeless vessel of harsh steel. Let fine foods emerge like vibrant art, begging to be devoured.

PROFESSIONAL STYLE RANGES

> PROGRESS GNITED

Bend fire to your will. Grills, griddles, brass burners. Dual fuel or gas. Three widths. Four unique oven combinations. With 34 total configurations, it's up to you.