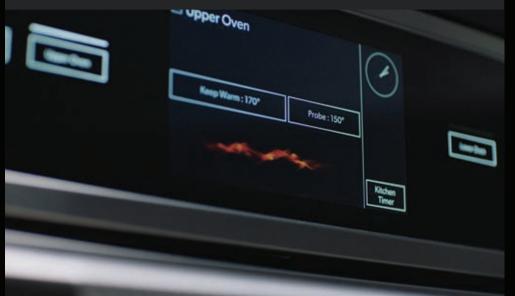

#### C U L I N A R Y I N T E L L I G E N C E

With step-by-step support, savour the full culinary experience backed by customized algorithms, featuring full-colour food photography, doneness levels, pan types and menu-specific tips. My Creations enables you to curate recipe presets at will. Bake for 30 minutes, broil for 4 and keep dishes warm until you're ready to dine—all without lifting a finger.\*

 Professional-style range must be set to remote enable. WiFi & App required. Wall Oven features can be accessed through both the JennAir® App and the oven LCD display. Features subject to change. For details and privacy info, visit jennair.ca/connected.